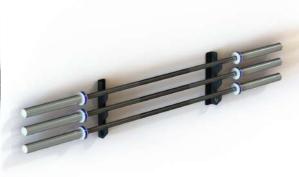

# Design View

The BeaverFit Standard series is the original range of BeaverFit rigs, designed out of a requirement of the British Military.

There are multiple variations in this series, fit for a variety of different functional fitness necessities.

These facilities can be made bespoke and custom branded to suit any available area space.

#### **Features**

Can be Galvanised for outdoor use

Designed & Made In Britain

5-Year Warranty

Compatible with various attachments

#### **Variations**

504 - 000 the crusader

505 - 000 the destroyer

503 - 000 the commander