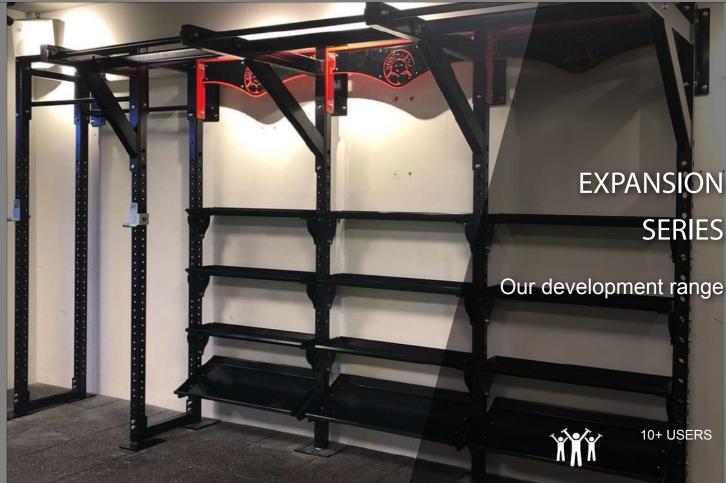

#### **Product Overview**

The BeaverFit Expansion Series was designed to enable facilities to take advantage of otherwise unused areas, maximizing training space whilst minimizing their equipment footprint.

With fully customizable dimensions, each product can be designed to fit any area and includes overhead anchor points for suspended bodyweight training.

With integrated barbell storage shelves and boxes, the Expansion Series is the ultimate small-space training solution.

#### **Features**

Attachments available

Designed & Made In Britain

5-Year Warranty

Customisable

#### **Variations**

511 - 001 corner unit

511 - 002 double bay wall unit

550 - 330 the L rig

The BeaverFit Wall Mounted Rig is ideal if you are situated in an Urban space of which you have the ability to use a secure set up that remains in one location.