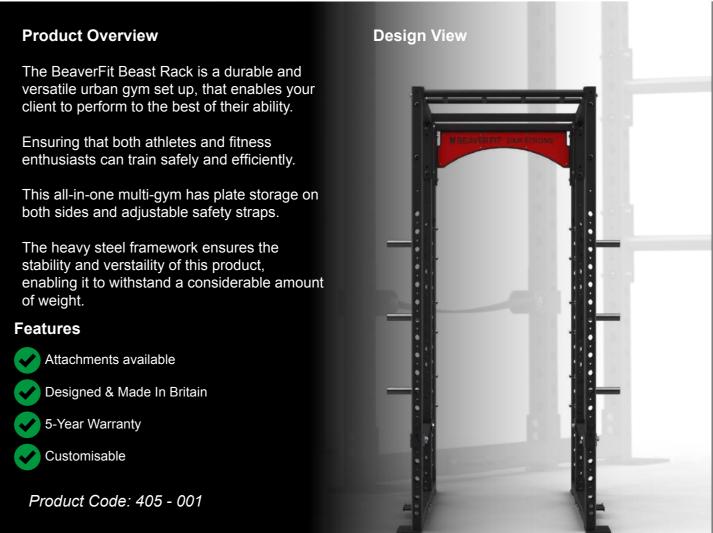

#### **Product Overview**

The Wall-Mounted Squat Rack is one of BeaverFits most popular pieces of equipment.

It demonstrates an all-in-one fitness solution - with the ability to remain positioned in one location as a statement piece.

The heavy steel framework ensures the stability and verstaility of this product, enabling it to withstand a considerable amount of weight.

#### **Features**

Accomdates up to 2 users

Designed & Made In Britain

5-Year Warranty

Customisable

Product Code: 401 - 007