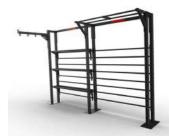

#### **Product Overview**

The BeaverFit Free Standing Rig is ideal if you are situated in an Urban space - with the added element of maneuverability.

There is an allowance of multiple users at one given time, allowing you to host a variety of fitness workouts or circuits at one given time.

It also has a strong and powerful aesthetic, making it a strong attirbute to any fitness set up.

This set up can be used indoors or outdoors.

#### **Features**

Attachments available

Designed & Made In Britain

5-Year Warranty

Customisable

#### **Variations**

508 - 001 single bay free standing rig

508 - 002 double bay free standing rig

508 - 003 triple bay free standing rig

The BeaverFit Box Series was designed through requirement, creating a versatile training station that allows multiple people to work out on and around the frame whilst not impacting the gym space. Each unit also allows users to complete a full bodyweight workout with in a variety of different stations.