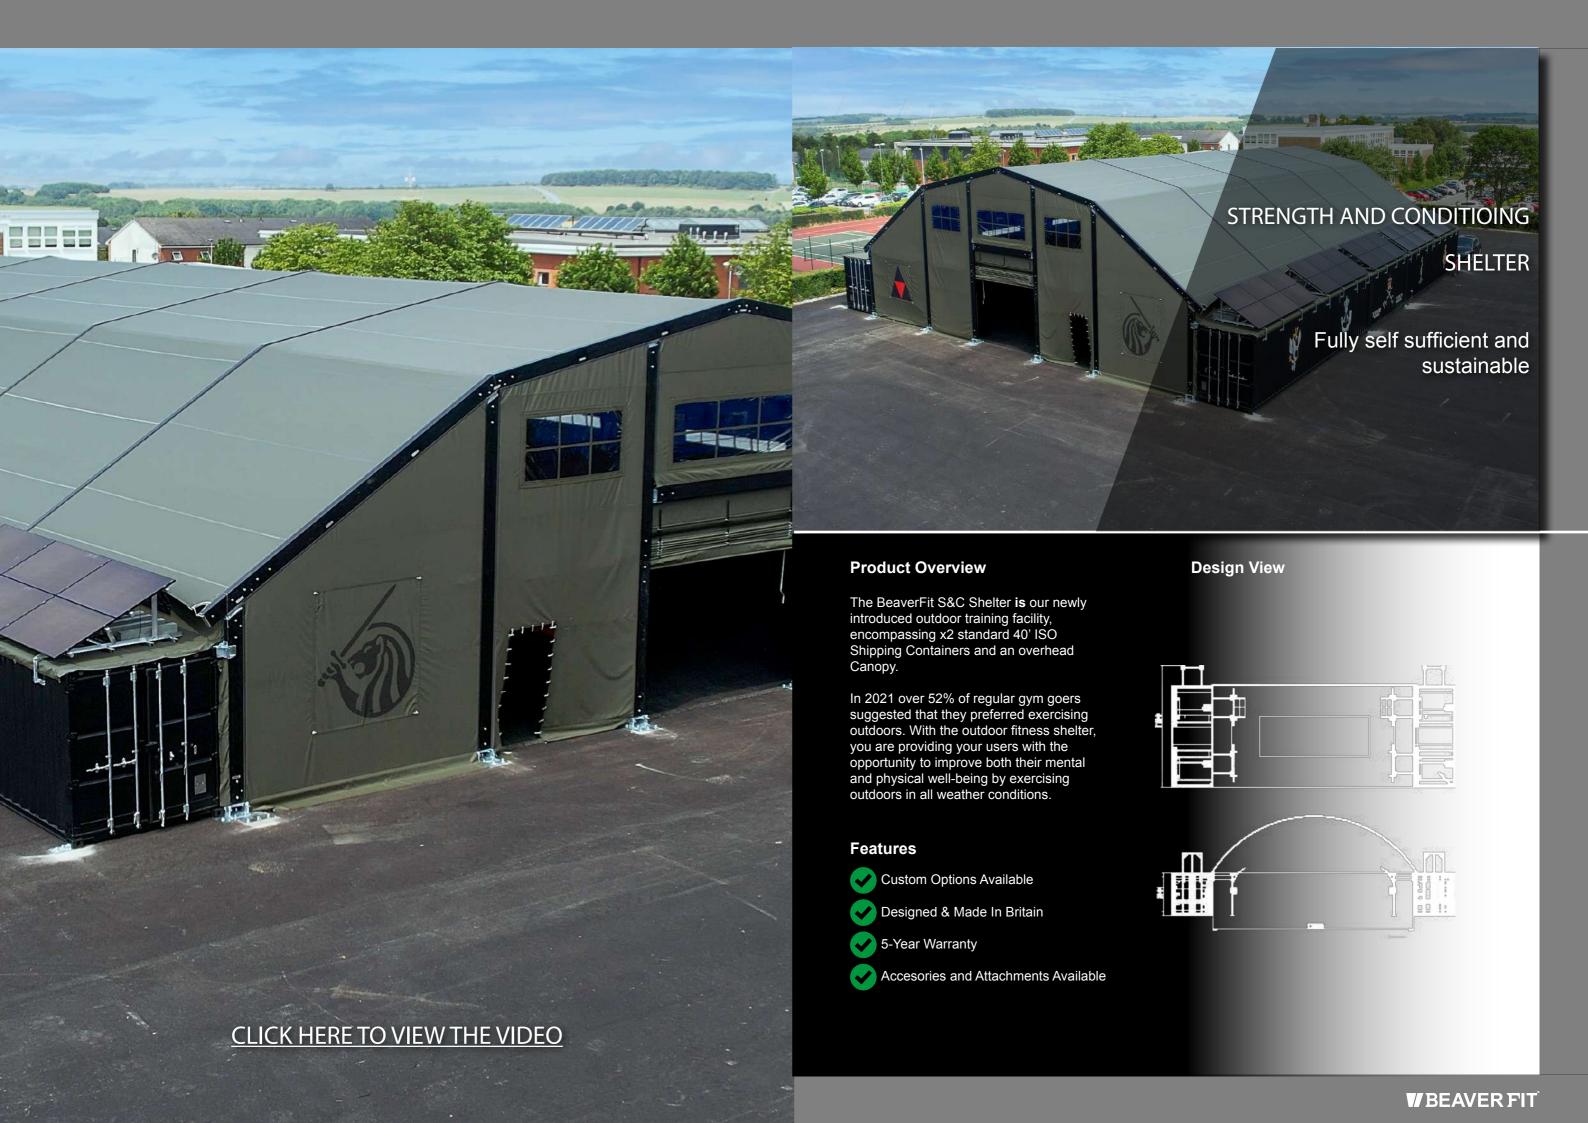

5FT MOBILE THE SHRED SHED

10 FT LOCKER STRENGTH AND CONDITIONG SHELTER

20 FT LOCKER BESPOKE SOLUTIONS

Product Code: 600 - 005 F

PATENTED DESIGN