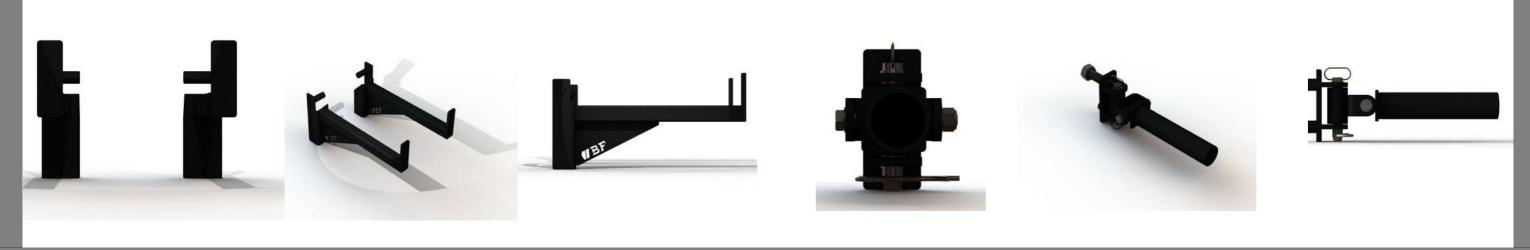

# CORE ATTACHMENTS

JPEGS STANDARD DIP BAR

JPEGS ELITE WALL BALL TARGET

SQUAT ARMS - STANDARD GRAPPLER

SQUAT ARMS - ELITE JUMP PLATFORM

BAR HOLDER FOAM ROLLER HOLDER

BAR RACK PLATE TOASTER

Modular Options

The Power Log is an industrial piece of equipment, used in 'Strong Man' exercises.

Alongside this, it is a solid and durable addition to any PT or group training set up.

Used by functional fitness Athletes and Power Lifters and a great alternative to squad logs.

#### **Features**

Patented Invention

Designed & Made In Britain

5-Year Warranty

Customisable

A YOKE is a 'Strong Man' attachment. A verstaile piece of kit that is similar to that of a mobile squat station.

It can be used for sled pushes/pulls, squats and overhead carries.

Often used in functional-fitness workouts.

Multi-functional, with positions in all four lower corners to load and unload weights.

#### **Features**

High In Quality

Designed & Made In Britain

5-Year Warranty

Customisable

The BeaverFit Prowler Sled is made using the most durable materials on the market.

Designed for athletes, and fit-for-purpose to suit all Strength and Conditioning activities.

Built to suit astro and gym flooring.

#### **Features**

Unique Design

Manufactured In Britain

Made using 5mm Steel

Customisable

#### **Product Overview**

The BeaverFit Bench, can be used as part of your weight training routine.

Quite often a necessary requirement in any gym or training facility.

Designed and manufactured in Britain, made with robust and sturdy materials.

This item can be custom branded to suit your desired aesthetic.

#### **Features**

High In Quality

Designed & Made In Britain

Sturdy and Durable

Customisable

Product Code: 755 - 001