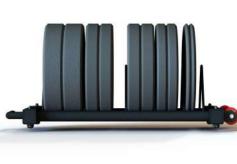

#### **Product Overview**

The Wall-Mounted Squat Rack is one of BeaverFits most popular pieces of equipment.

It demonstrates an all-in-one fitness solution - with the ability to remain positioned in one location as a statement piece.

The heavy steel framework ensures the stability and verstaility of this product, enabling it to withstand a considerable amount of weight.

#### **Features**

Accomdates up to 2 users

Designed & Made In Britain

5-Year Warranty

Customisable

Product Code: 401 - 007