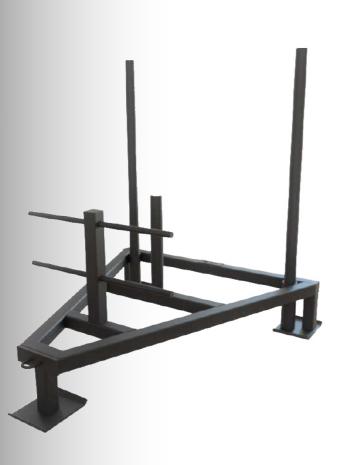

#### **Features**

High In Quality

Designed & Made In Britain

5-Year Warranty

Customisable

The BeaverFit Prowler Sled is made using the most durable materials on the market.

Designed for athletes, and fit-for-purpose to suit all Strength and Conditioning activities.

Built to suit astro and gym flooring.

#### **Features**

Unique Design

Manufactured In Britain

Made using 5mm Steel

Customisable