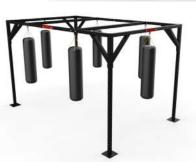

#### **Product Overview**

The BeaverFit Boxing series was created to suit any sports training facility. An innovative design made up of multiple trainign bays and bag attachments. Versatile and custom made to fit any location.

This expertly designed solution allows for any type of training; body weight, reactivity, recovery and functional fitness. Allowing for a multitude of used.

Available in bespoke designs and custom colours.

#### **Variations**

514 - 001 wall mounted 4 bag rig

508 - 002 free standing 4 bag rig

508 - 003 free standing 6 bag rig

The Bridge Series spans a working space, and is one of our most versatile solutions. It as integrated storage for space saving solutions, alongside an availability in three different sizes.