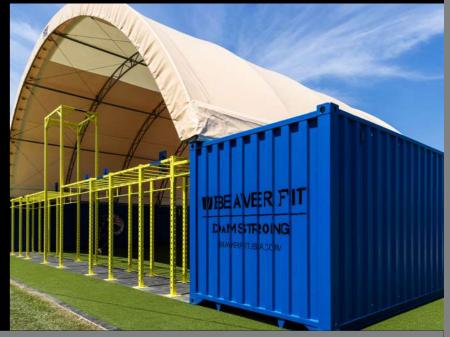

### **CONTAINER GYMS**

### Overview

BeaverFit has an extensive range of large container gyms and storage solutions, equipped for outdoor fitness and training.

BeaverFit created the first ever innovative container gym - it can be copied but never compared.

These facilities will give you the ability to transform any space into a training area, that meets the requirements of your clients progression, in the most effective way possible.

Disrupt the industry.

5FT MOBILE THE SHRED SHED

10 FT LOCKER STRENGTH AND CONDITIONG SHELTER

20 FT LOCKER BESPOKE SOLUTIONS

Product Code: 600 - 005 F

PATENTED DESIGN