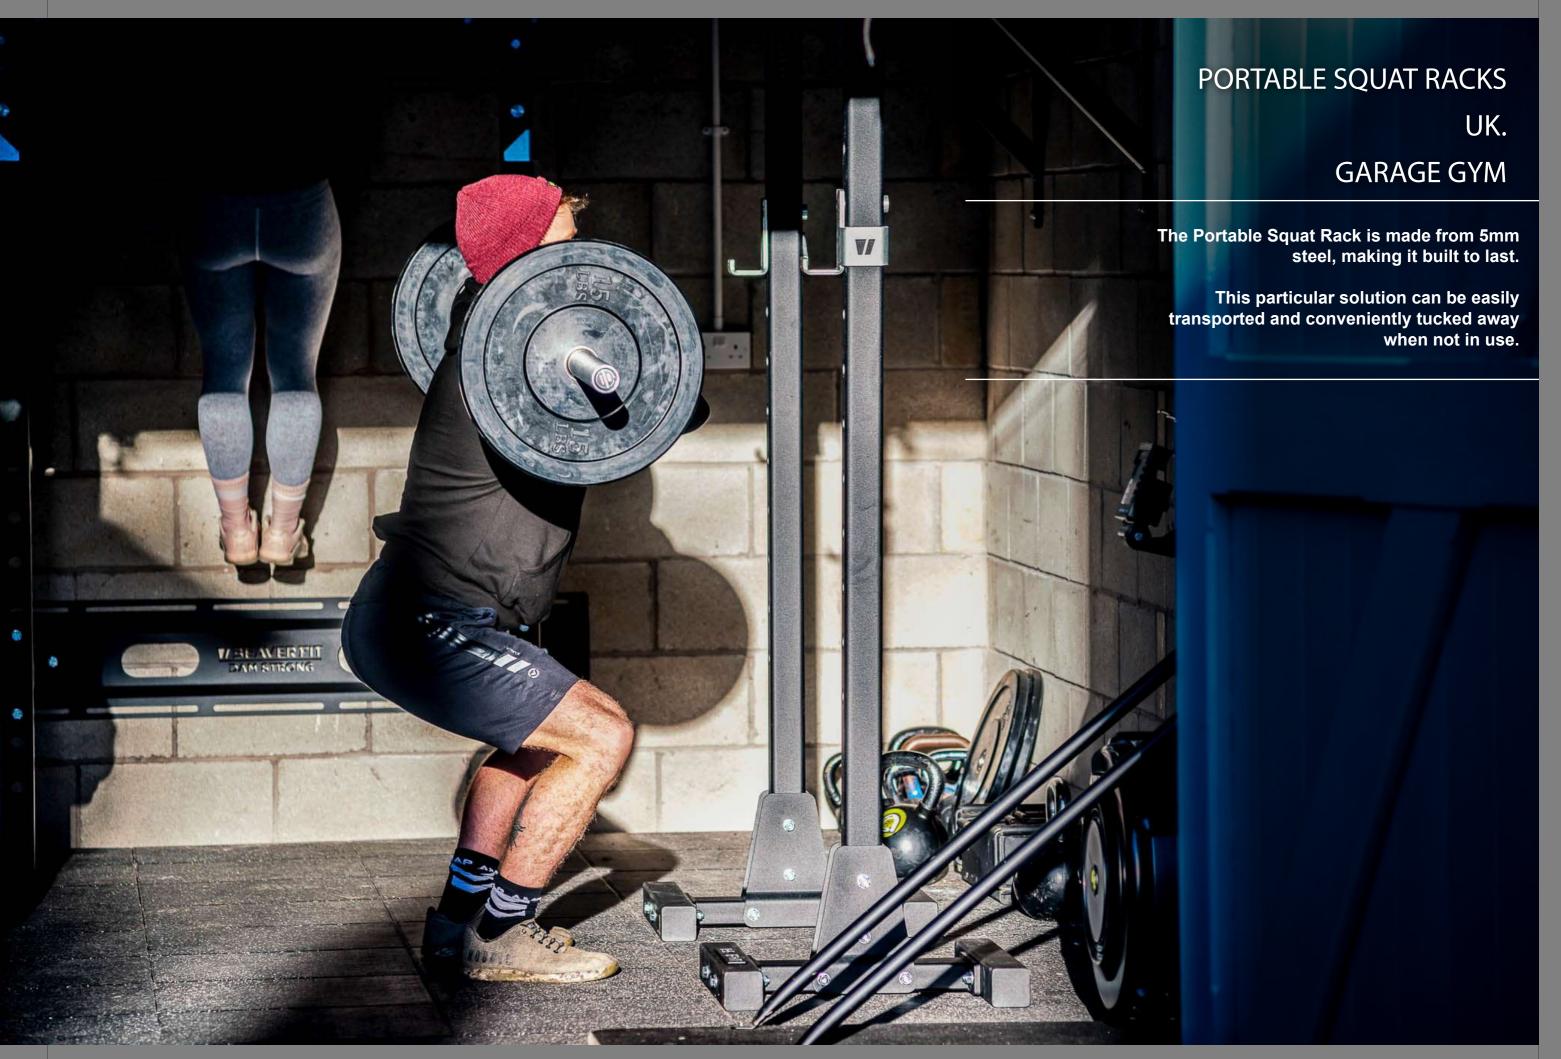

#### **Features**

Galvanised for outdoor use

Designed & Made In Britain

5-Year Warranty

Customisable

Product Code: 402 - 002

The Portable Squat Rack is the perfect partner for any fitness set up

With 2 sturdy, 5mm thick box section legs - designed to hold any BeaverFit accessory, this squat rack not only allows for a multitude of workouts, but the stands can also be stored away - taking up minimal space.

Stable 'H' base on each leg gives fantastic stabilit. This Squat Rack is a compact and versatile piece of equipment that is heavy weight and free standing.

#### **Features**

Galvanised for outdoor use

J-Pegs Included

5-Year Warranty

Portable

Product Code: 403 - 001