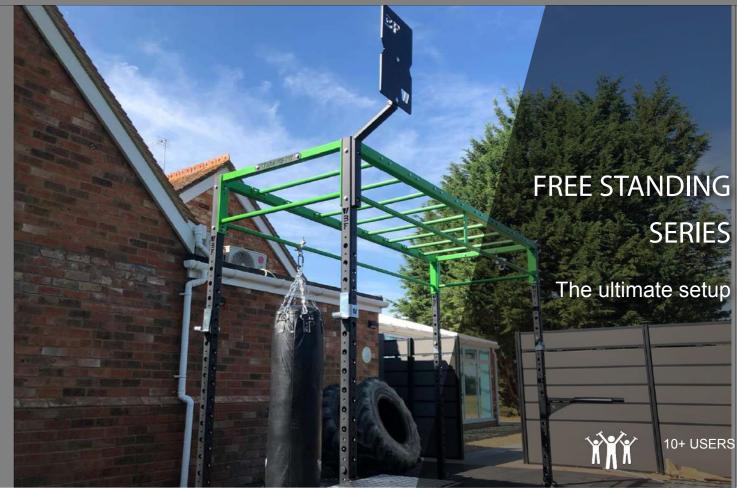

#### **Product Overview**

The BeaverFit Free Standing Rig is ideal if you are situated in an Urban space - with the added element of maneuverability.

There is an allowance of multiple users at one given time, allowing you to host a variety of fitness workouts or circuits at one given time.

It also has a strong and powerful aesthetic, making it a strong attirbute to any fitness set up.

This set up can be used indoors or outdoors.

#### **Features**

Attachments available

Designed & Made In Britain

5-Year Warranty

Customisable

#### **Variations**

508 - 001 single bay free standing rig

508 - 002 double bay free standing rig

508 - 003 triple bay free standing rig

The BeaverFit Box Series was designed through requirement, creating a versatile training station that allows multiple people to work out on and around the frame whilst not impacting the gym space. Each unit also allows users to complete a full bodyweight workout with in a variety of different stations.