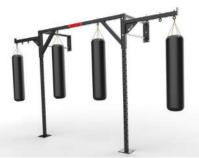

#### **Product Overview**

The BeaverFit Boxing series was created to suit any sports training facility. An innovative design made up of multiple trainign bays and bag attachments. Versatile and custom made to fit any location.

This expertly designed solution allows for any type of training; body weight, reactivity, recovery and functional fitness. Allowing for a multitude of used.

Available in bespoke designs and custom colours.

#### **Features**

Attachments available

Designed & Made In Britain

Customisable

#### **Variations**

514 - 001 wall mounted 4 bag rig

508 - 002 free standing 4 bag rig

508 - 003 free standing 6 bag rig

The Bridge Series spans a working space, and is one of our most versatile solutions. It as integrated storage for space saving solutions, alongside an availability in three different sizes.