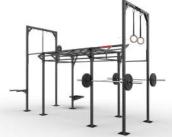

# Design View

The BeaverFit Standard series is the original range of BeaverFit rigs, designed out of a requirement of the British Military.

There are multiple variations in this series, fit for a variety of different functional fitness necessities.

These facilities can be made bespoke and custom branded to suit any available area space.

#### **Features**

Can be Galvanised for outdoor use

Designed & Made In Britain

5-Year Warranty

Compatible with various attachments

#### **Variations**

504 - 000 the crusader

505 - 000 the destroyer

503 - 000 the commander