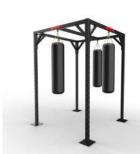

#### **Product Overview**

The BeaverFit Boxing series was created to suit any sports training facility. An innovative design made up of multiple trainign bays and bag attachments. Versatile and custom made to fit any location.

This expertly designed solution allows for any type of training; body weight, reactivity, recovery and functional fitness. Allowing for a multitude of used.

Available in bespoke designs and custom colours.

#### **Features**

Attachments available

Designed & Made In Britain

Customisable

#### **Variations**

514 - 001 wall mounted 4 bag rig

508 - 002 free standing 4 bag rig

508 - 003 free standing 6 bag rig

The Bridge Series spans a working space, and is one of our most versatile solutions. It as integrated storage for space saving solutions, alongside an availability in three different sizes.