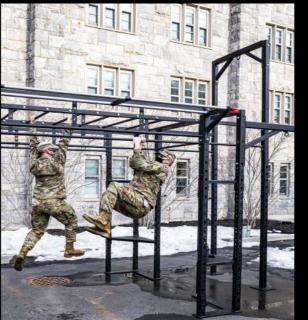

#### **Product Overview**

The BeaverFit Free Standing Rig is ideal if you are situated in an Urban space - with the added element of maneuverability.

There is an allowance of multiple users at one given time, allowing you to host a variety of fitness workouts or circuits at one given time.

It also has a strong and powerful aesthetic, making it a strong attirbute to any fitness set up.

This set up can be used indoors or outdoors.

#### **Variations**

508 - 001 single bay free standing rig

508 - 002 double bay free standing rig

508 - 003 triple bay free standing rig

The BeaverFit Box Series was designed through requirement, creating a versatile training station that allows multiple people to work out on and around the frame whilst not impacting the gym space. Each unit also allows users to complete a full bodyweight workout with in a variety of different stations.