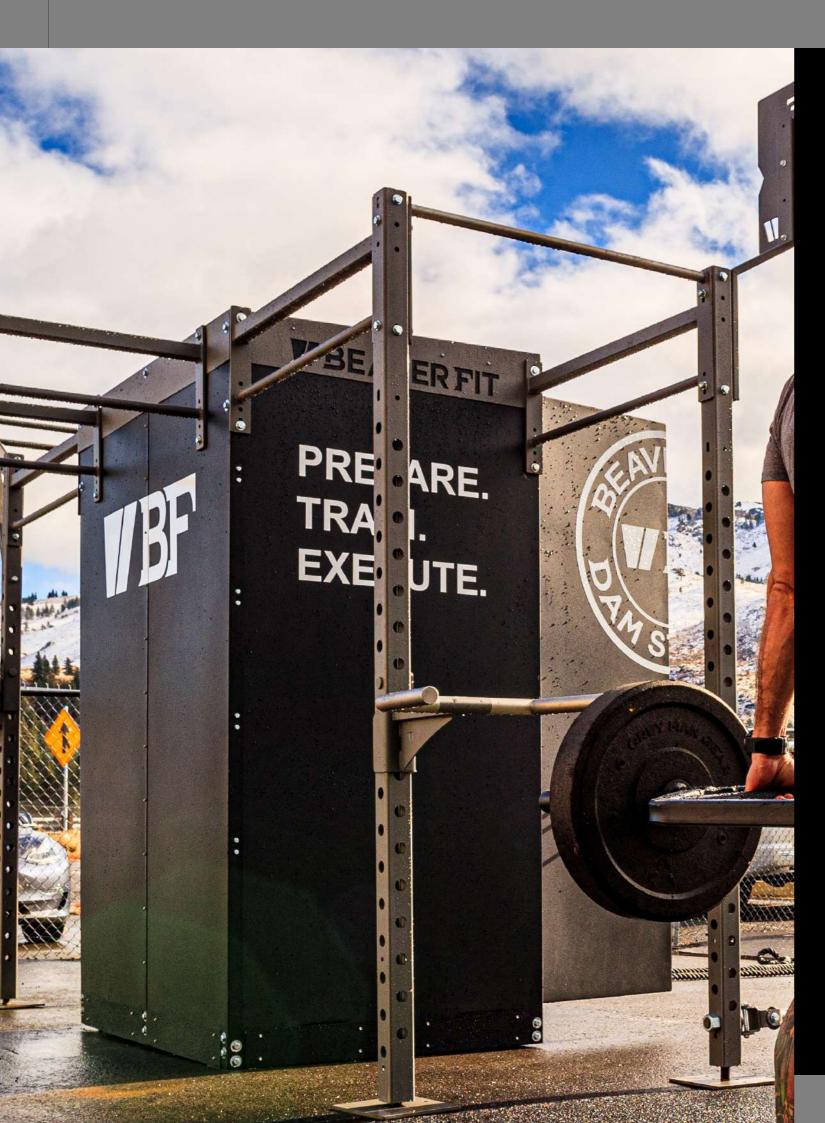

PREPARE. TRAIN. EXECUTE

### Overview

BeaverFit have an extensive range of Rigs and Racks - all made with 5mm Steel, powder coat, and the option for galvanisation for an excellent finish.

This equipment will give you the ability to transform any space into a training facility, that meets your needs and requirements.

Specialisng in bespoke equipment, with the option to customise your chosen additions.

Disrupt the industry.

HALF RACK WALL-MOUNTED SQUAT RACK

BEAST RACK INDOOR RIGS

TGB - TACTICAL GYM BOX OUTDOOR RIGS

GARAGE RACK BESPOKE SOLUTIONS