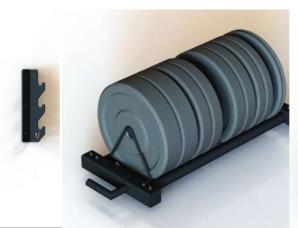

**SQUAT RACK** 

The BeaverFit Half Rack allows your client to perform a wide variety of strength exercises, whilst also incorporating plate storage solutions.

It also boasts an integrated chin up bar and areas for attachments.

This Half Rack is built using a 5mm steel box section for superior rigidity, able to withstand all forms of strenuous exercise.

Ensuring that both athletes and fitness enthusiasts can train safely and efficiently.

#### **Features**

Galvanised for outdoor use

Designed & Made In Britain

5-Year Warranty

Customisable

Product Code: 402 - 002

The Portable Squat Rack is the perfect partner for any fitness set up

With 2 sturdy, 5mm thick box section legs - designed to hold any BeaverFit accessory, this squat rack not only allows for a multitude of workouts, but the stands can also be stored away - taking up minimal space.

Stable 'H' base on each leg gives fantastic stabilit. This Squat Rack is a compact and versatile piece of equipment that is heavy weight and free standing.

#### **Features**

Galvanised for outdoor use

J-Pegs Included

5-Year Warranty

Portable

Product Code: 403 - 001