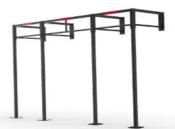

# Design View

The BeaverFit Standard series is the original range of BeaverFit rigs, designed out of a requirement of the British Military.

There are multiple variations in this series, fit for a variety of different functional fitness necessities.

These facilities can be made bespoke and custom branded to suit any available area space.

#### **Features**

Can be Galvanised for outdoor use

Designed & Made In Britain

5-Year Warranty

Compatible with various attachments

#### **Variations**

504 - 000 the crusader

505 - 000 the destroyer

503 - 000 the commander