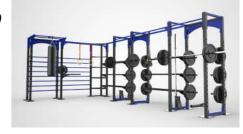

#### **Variations**

514 - 001 wall mounted 4 bag rig

508 - 002 free standing 4 bag rig

508 - 003 free standing 6 bag rig

The Bridge Series spans a working space, and is one of our most versatile solutions. It as integrated storage for space saving solutions, alongside an availability in three different sizes.

This facility can boast a multitude of attachments, resulting in an all in one fitness set up for the advanced space.

This unique and robust design is manufactured to the highest of standards, to ensure frequent usability and a long lasting structure.

#### **Features**

Can be galvanised for outdoor use

Designed & Made In Britain

5-Year Warranty

Compatible with various attachments

#### **Variations**

510 - 002 small bridge rig

510 - 003 medium bridge rig

510 - 004 large bridge rig