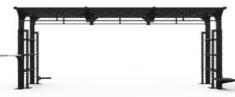

#### **Product Overview**

The BeaverFit outdoor rigs are made up of multi modular additions, created for specific uses.

Almost all of our BeaverFit Rigs can be galvanized for outdoor use.

Please see a small range, to the right.

#### **Variations**

550 - 226 model X rig

550 - 245 model Y rig

550 - 270 model T rig