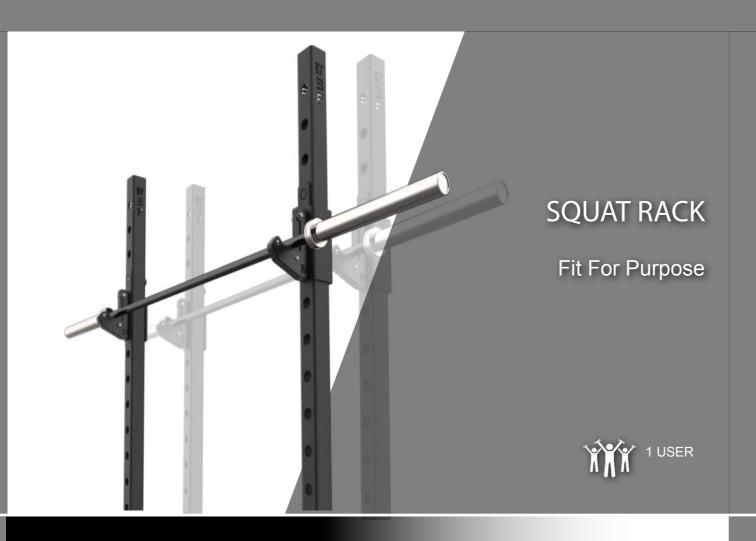

**SQUAT RACK** 

The BeaverFit Half Rack allows your client to perform a wide variety of strength exercises, whilst also incorporating plate storage solutions.

It also boasts an integrated chin up bar and areas for attachments.

This Half Rack is built using a 5mm steel box section for superior rigidity, able to withstand all forms of strenuous exercise.

Ensuring that both athletes and fitness enthusiasts can train safely and efficiently.