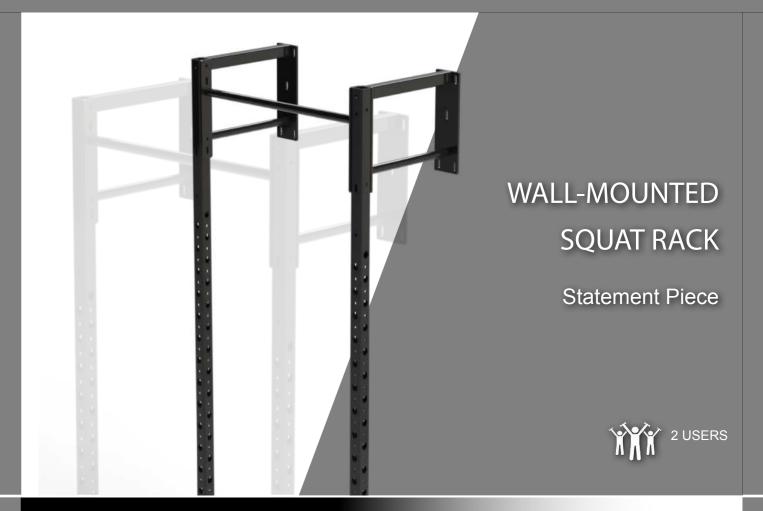

#### **Product Overview**

The Wall-Mounted Squat Rack is one of BeaverFits most popular pieces of equipment.

It demonstrates an all-in-one fitness solution - with the ability to remain positioned in one location as a statement piece.

The heavy steel framework ensures the stability and verstaility of this product, enabling it to withstand a considerable amount of weight.

#### **Features**

Accomdates up to 2 users

Designed & Made In Britain

5-Year Warranty

Customisable

Product Code: 401 - 007