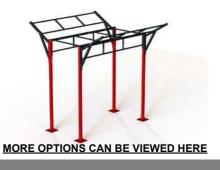

### Overview

BeaverFit have an extensive range of Rigs and Racks - all made with 5mm Steel, powder coat, and the option for galvanisation for an excellent finish.

This equipment will give you the ability to transform any space into a training facility, that meets your needs and requirements.

Specialisng in bespoke equipment, with the option to customise your chosen additions.

Disrupt the industry.

HALF RACK WALL-MOUNTED SQUAT RACK

BEAST RACK INDOOR RIGS

TGB - TACTICAL GYM BOX OUTDOOR RIGS

GARAGE RACK BESPOKE SOLUTIONS

#### **Product Overview**

The BeaverFit outdoor rigs are made up of multi modular additions, created for specific uses.

Almost all of our BeaverFit Rigs can be galvanized for outdoor use.

Please see a small range, to the right.