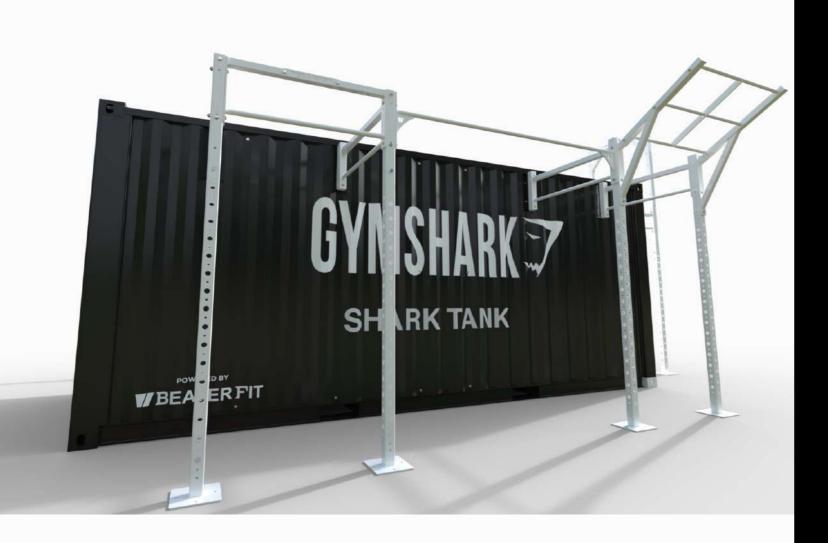

### Overview

BeaverFit has an extensive range of large container gyms and storage solutions, equipped for outdoor fitness and training.

BeaverFit created the first ever innovative container gym - it can be copied but never compared.

These facilities will give you the ability to transform any space into a training area, that meets the requirements of your clients progression, in the most effective way possible.

Disrupt the industry.

5FT MOBILE THE SHRED SHED

10 FT LOCKER STRENGTH AND CONDITIONG SHELTER

20 FT LOCKER BESPOKE SOLUTIONS

Product Code: 600 - 005 F

PATENTED DESIGN