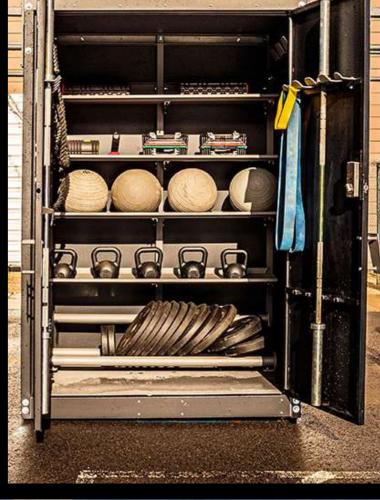

# CORE ATTACHMENTS

JPEGS STANDARD DIP BAR

JPEGS ELITE WALL BALL TARGET

SQUAT ARMS - STANDARD GRAPPLER

SQUAT ARMS - ELITE JUMP PLATFORM

BAR HOLDER FOAM ROLLER HOLDER

BAR RACK PLATE TOASTER

Modular Options