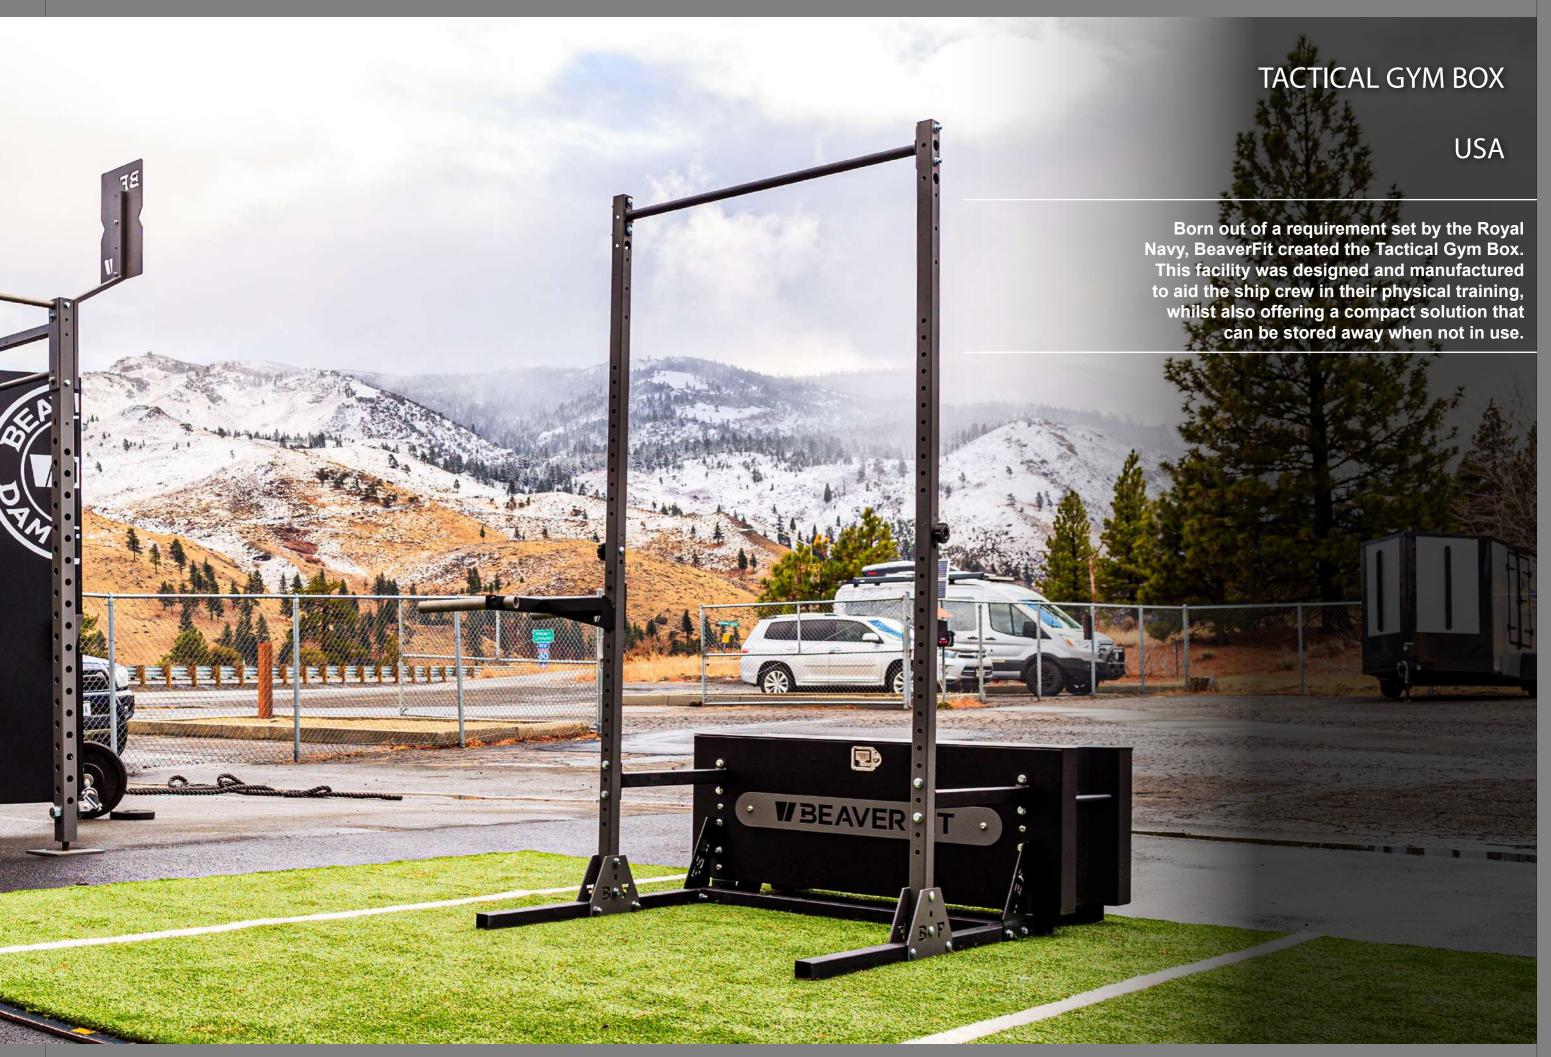

#### **Features**

Galvanised for outdoor use

Designed & Made In Britain

5-Year Warranty

Customisable

Product Code: 402 - 002

The Portable Squat Rack is the perfect partner for any fitness set up

With 2 sturdy, 5mm thick box section legs - designed to hold any BeaverFit accessory, this squat rack not only allows for a multitude of workouts, but the stands can also be stored away - taking up minimal space.

Stable 'H' base on each leg gives fantastic stabilit. This Squat Rack is a compact and versatile piece of equipment that is heavy weight and free standing.

#### **Features**

Galvanised for outdoor use

J-Pegs Included

5-Year Warranty

Portable

Product Code: 403 - 001