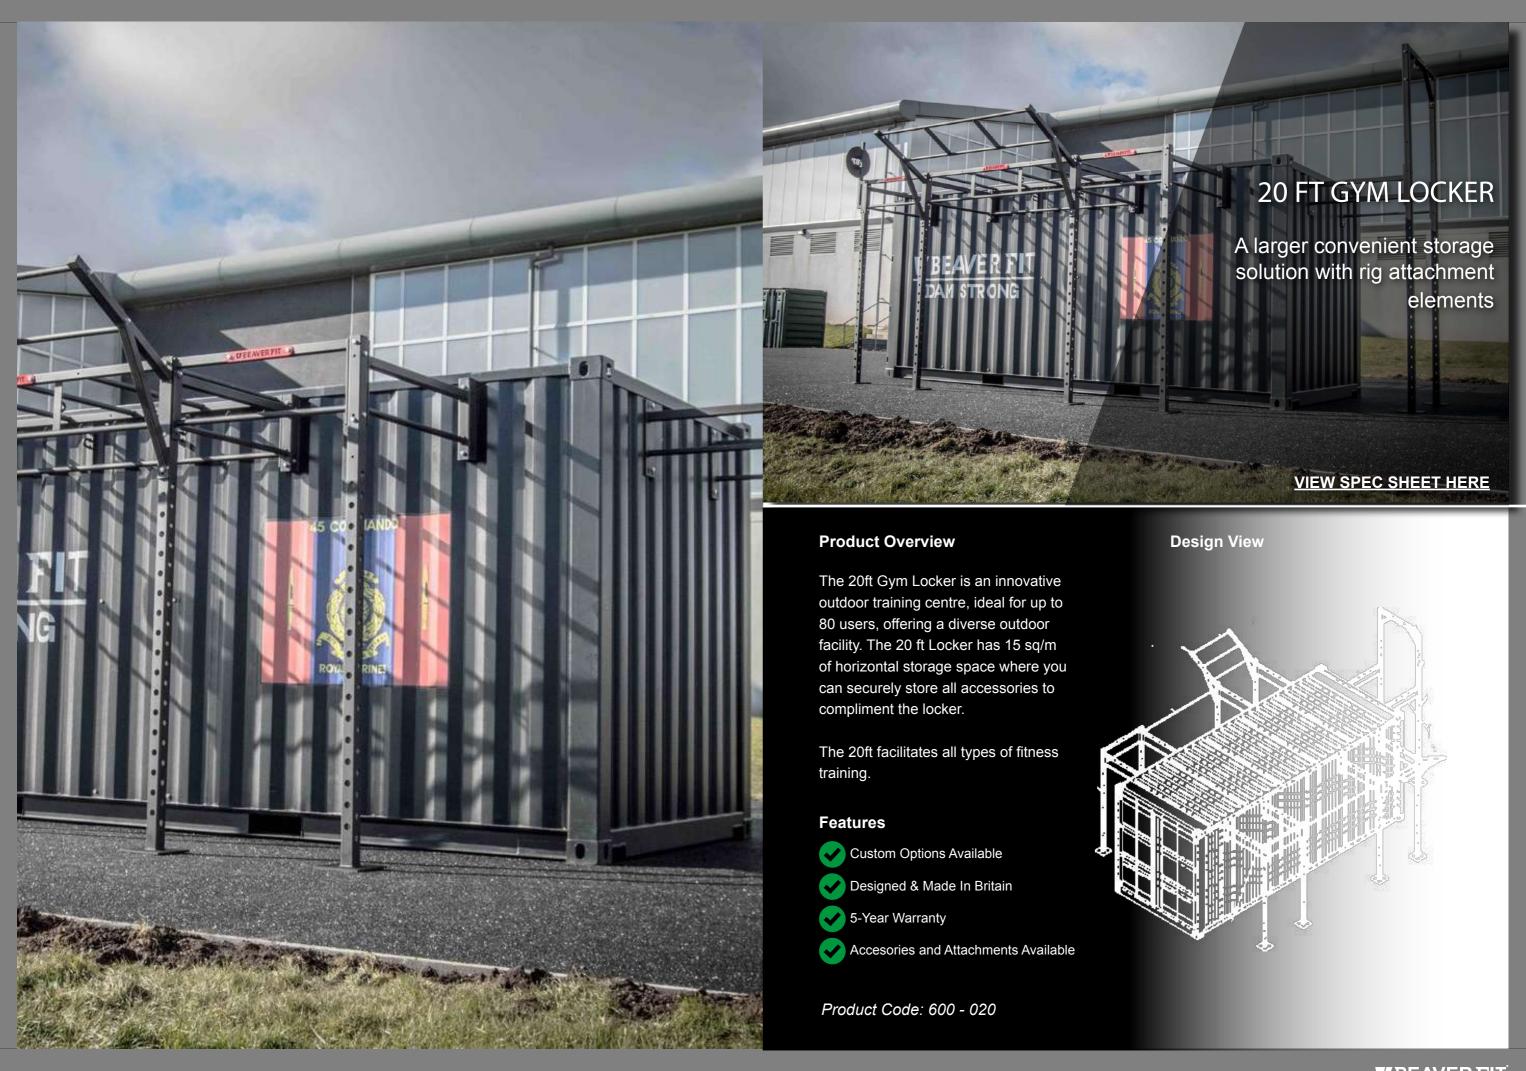

5FT MOBILE THE SHRED SHED

10 FT LOCKER STRENGTH AND CONDITIONG SHELTER

20 FT LOCKER BESPOKE SOLUTIONS

Product Code: 600 - 005 F

PATENTED DESIGN