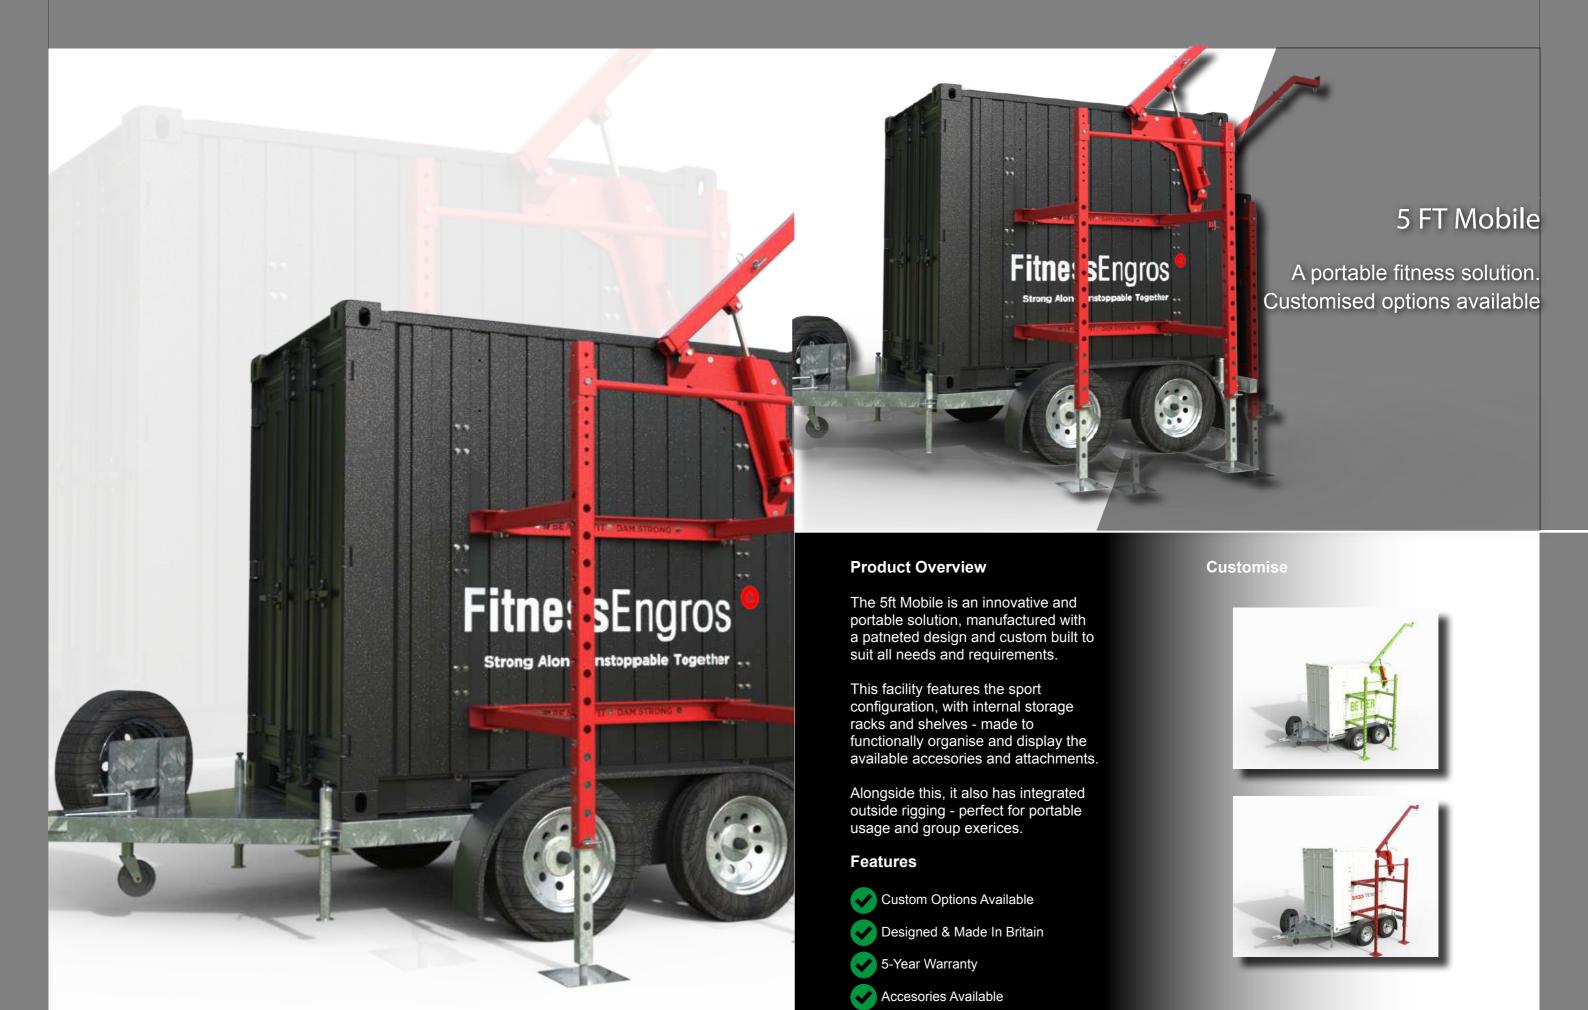

5FT MOBILE THE SHRED SHED

10 FT LOCKER STRENGTH AND CONDITIONG SHELTER

20 FT LOCKER BESPOKE SOLUTIONS

Product Code: 600 - 005 F

PATENTED DESIGN