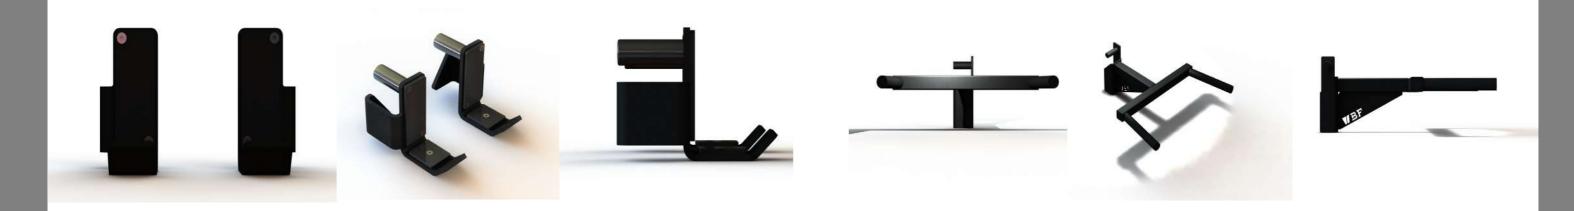

# CORE ATTACHMENTS

JPEGS STANDARD DIP BAR

JPEGS ELITE WALL BALL TARGET

SQUAT ARMS - STANDARD GRAPPLER

SQUAT ARMS - ELITE JUMP PLATFORM

BAR HOLDER FOAM ROLLER HOLDER

BAR RACK PLATE TOASTER

Modular Options

The Power Log is an industrial piece of equipment, used in 'Strong Man' exercises.

Alongside this, it is a solid and durable addition to any PT or group training set up.

Used by functional fitness Athletes and Power Lifters and a great alternative to squad logs.

#### **Features**

Patented Invention

Designed & Made In Britain

5-Year Warranty

Customisable

A YOKE is a 'Strong Man' attachment. A verstaile piece of kit that is similar to that of a mobile squat station.

It can be used for sled pushes/pulls, squats and overhead carries.

Often used in functional-fitness workouts.

Multi-functional, with positions in all four lower corners to load and unload weights.

#### **Features**

High In Quality

Designed & Made In Britain

5-Year Warranty

Customisable

The BeaverFit Prowler Sled is made using the most durable materials on the market.

Designed for athletes, and fit-for-purpose to suit all Strength and Conditioning activities.

Built to suit astro and gym flooring.

#### **Features**

Unique Design

Manufactured In Britain

Made using 5mm Steel

Customisable

#### **Product Overview**

The BeaverFit Bench, can be used as part of your weight training routine.

Quite often a necessary requirement in any gym or training facility.

Designed and manufactured in Britain, made with robust and sturdy materials.

This item can be custom branded to suit your desired aesthetic.

#### **Features**

High In Quality

Designed & Made In Britain

Sturdy and Durable

Customisable

Product Code: 755 - 001