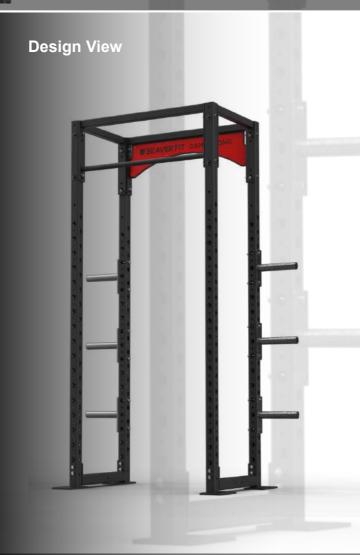

#### **Design View**

#### **Product Overview**

The Wall-Mounted Squat Rack is one of BeaverFits most popular pieces of equipment.

It demonstrates an all-in-one fitness solution - with the ability to remain positioned in one location as a statement piece.

The heavy steel framework ensures the stability and verstaility of this product, enabling it to withstand a considerable amount of weight.