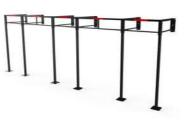

#### **Product Overview**

The BeaverFit Expansion Series was designed to enable facilities to take advantage of otherwise unused areas, maximizing training space whilst minimizing their equipment footprint.

With fully customizable dimensions, each product can be designed to fit any area and includes overhead anchor points for suspended bodyweight training.

With integrated barbell storage shelves and boxes, the Expansion Series is the ultimate small-space training solution.

#### **Features**

Attachments available

Designed & Made In Britain

5-Year Warranty

Customisable

#### **Variations**

511 - 001 corner unit

511 - 002 double bay wall unit

550 - 330 the L rig

The BeaverFit Wall Mounted Rig is ideal if you are situated in an Urban space of which you have the ability to use a secure set up that remains in one location.