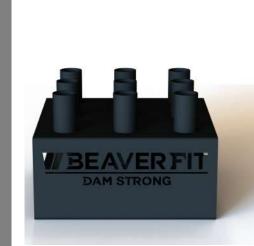

5FT MOBILE THE SHRED SHED

10 FT LOCKER STRENGTH AND CONDITIONG SHELTER

20 FT LOCKER BESPOKE SOLUTIONS

Product Code: 600 - 005 F

PATENTED DESIGN