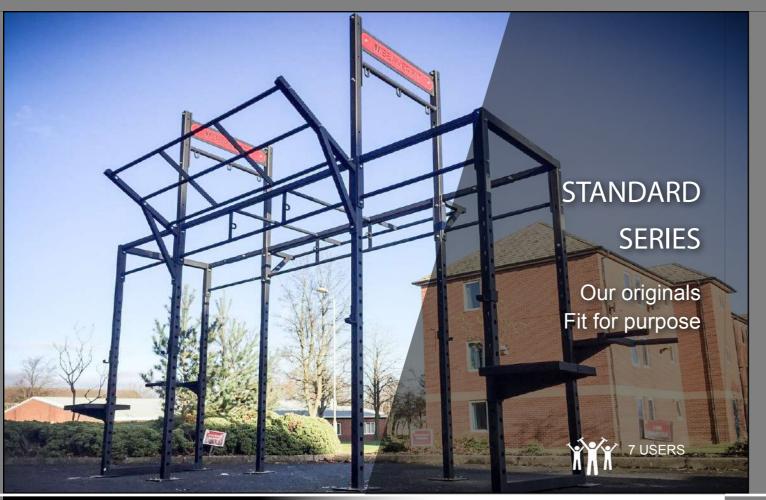

# Design View

The BeaverFit Standard series is the original range of BeaverFit rigs, designed out of a requirement of the British Military.

There are multiple variations in this series, fit for a variety of different functional fitness necessities.

These facilities can be made bespoke and custom branded to suit any available area space.

#### **Features**

Can be Galvanised for outdoor use

Designed & Made In Britain

5-Year Warranty

Compatible with various attachments

#### **Variations**

504 - 000 the crusader

505 - 000 the destroyer

503 - 000 the commander