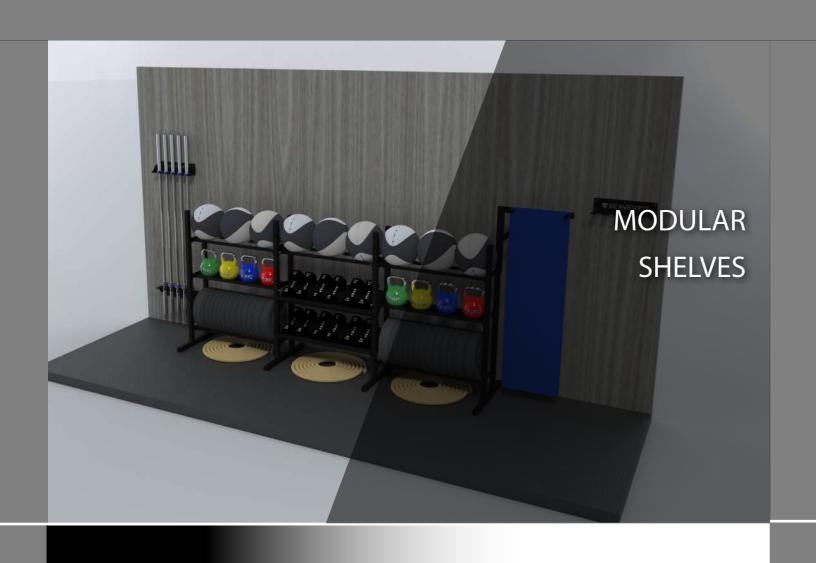

#### **Product Overview**

The BeaverFit Expansion Series was designed to enable facilities to take advantage of otherwise unused areas, maximizing training space whilst minimizing their equipment footprint.

With fully customizable dimensions, each product can be designed to fit any area and includes overhead anchor points for suspended bodyweight training.

With integrated barbell storage shelves and boxes, the Expansion Series is the ultimate small-space training solution.

#### **Features**

Attachments available

Designed & Made In Britain

5-Year Warranty

Customisable

#### **Variations**

511 - 001 corner unit

511 - 002 double bay wall unit

550 - 330 the L rig

The BeaverFit Wall Mounted Rig is ideal if you are situated in an Urban space of which you have the ability to use a secure set up that remains in one location.