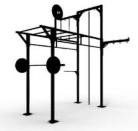

# Design View

The BeaverFit Standard series is the original range of BeaverFit rigs, designed out of a requirement of the British Military.

There are multiple variations in this series, fit for a variety of different functional fitness necessities.

These facilities can be made bespoke and custom branded to suit any available area space.

#### **Features**

Can be Galvanised for outdoor use

Designed & Made In Britain

5-Year Warranty

Compatible with various attachments

#### **Variations**

504 - 000 the crusader

505 - 000 the destroyer

503 - 000 the commander