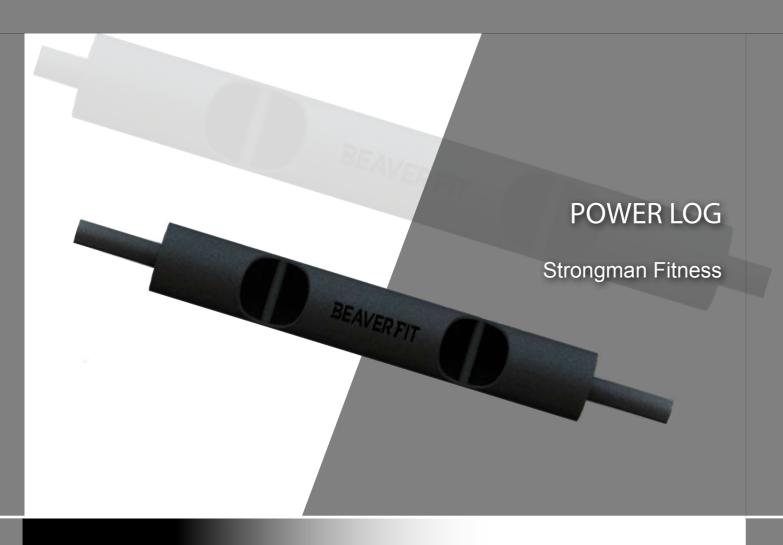

The Power Log is an industrial piece of equipment, used in 'Strong Man' exercises.

Alongside this, it is a solid and durable addition to any PT or group training set up.

Used by functional fitness Athletes and Power Lifters and a great alternative to squad logs.

#### **Features**

Patented Invention

Designed & Made In Britain

5-Year Warranty

Customisable

A YOKE is a 'Strong Man' attachment. A verstaile piece of kit that is similar to that of a mobile squat station.