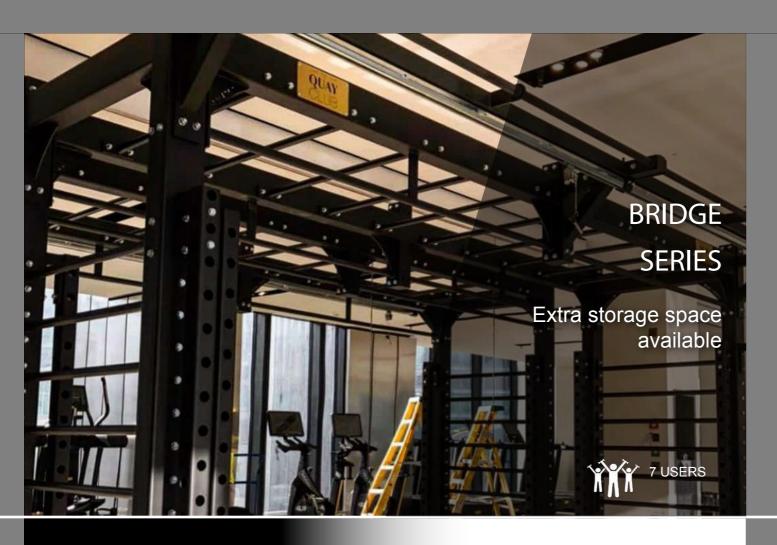

#### **Variations**

514 - 001 wall mounted 4 bag rig

508 - 002 free standing 4 bag rig

508 - 003 free standing 6 bag rig

The Bridge Series spans a working space, and is one of our most versatile solutions. It as integrated storage for space saving solutions, alongside an availability in three different sizes.

This facility can boast a multitude of attachments, resulting in an all in one fitness set up for the advanced space.

This unique and robust design is manufactured to the highest of standards, to ensure frequent usability and a long lasting structure.

#### **Variations**

510 - 002 small bridge rig

510 - 003 medium bridge rig

510 - 004 large bridge rig