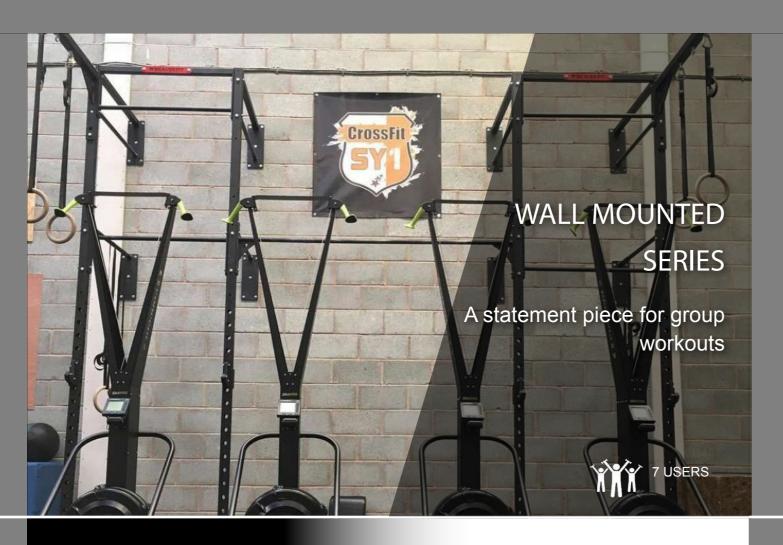

#### **Variations**

511 - 001 corner unit

511 - 002 double bay wall unit

550 - 330 the L rig

The BeaverFit Wall Mounted Rig is ideal if you are situated in an Urban space of which you have the ability to use a secure set up that remains in one location.

It is agile and durable with the added benefit of up to 7 people using it at one given time.

This set up can be used indoor or outdoor.

The Wall Mounted Rig is strong and versatile, with the ability to host a variety of functional fitness activities.

#### **Features**

Galvanised for outdoor use

Designed & Made In Britain

5-Year Warranty

Compatible with various attachments

#### **Variations**

507 - 001 single bay wall mounted rig

507 - 002 double bay wall mounted rig

507 - 003 triple bay wall mounted rig