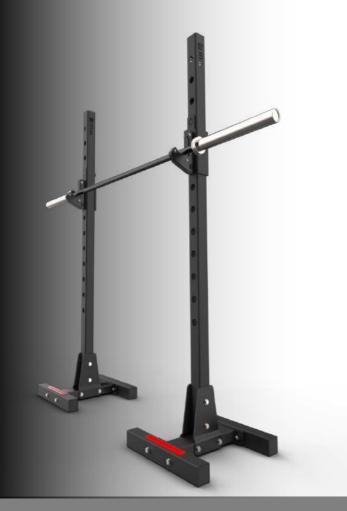

#### **Features**

Galvanised for outdoor use

Designed & Made In Britain

5-Year Warranty

Customisable

Product Code: 402 - 002

The Portable Squat Rack is the perfect partner for any fitness set up

With 2 sturdy, 5mm thick box section legs - designed to hold any BeaverFit accessory, this squat rack not only allows for a multitude of workouts, but the stands can also be stored away - taking up minimal space.

Stable 'H' base on each leg gives fantastic stabilit. This Squat Rack is a compact and versatile piece of equipment that is heavy weight and free standing.

#### **Features**

Galvanised for outdoor use

J-Pegs Included

5-Year Warranty

Portable

Product Code: 403 - 001