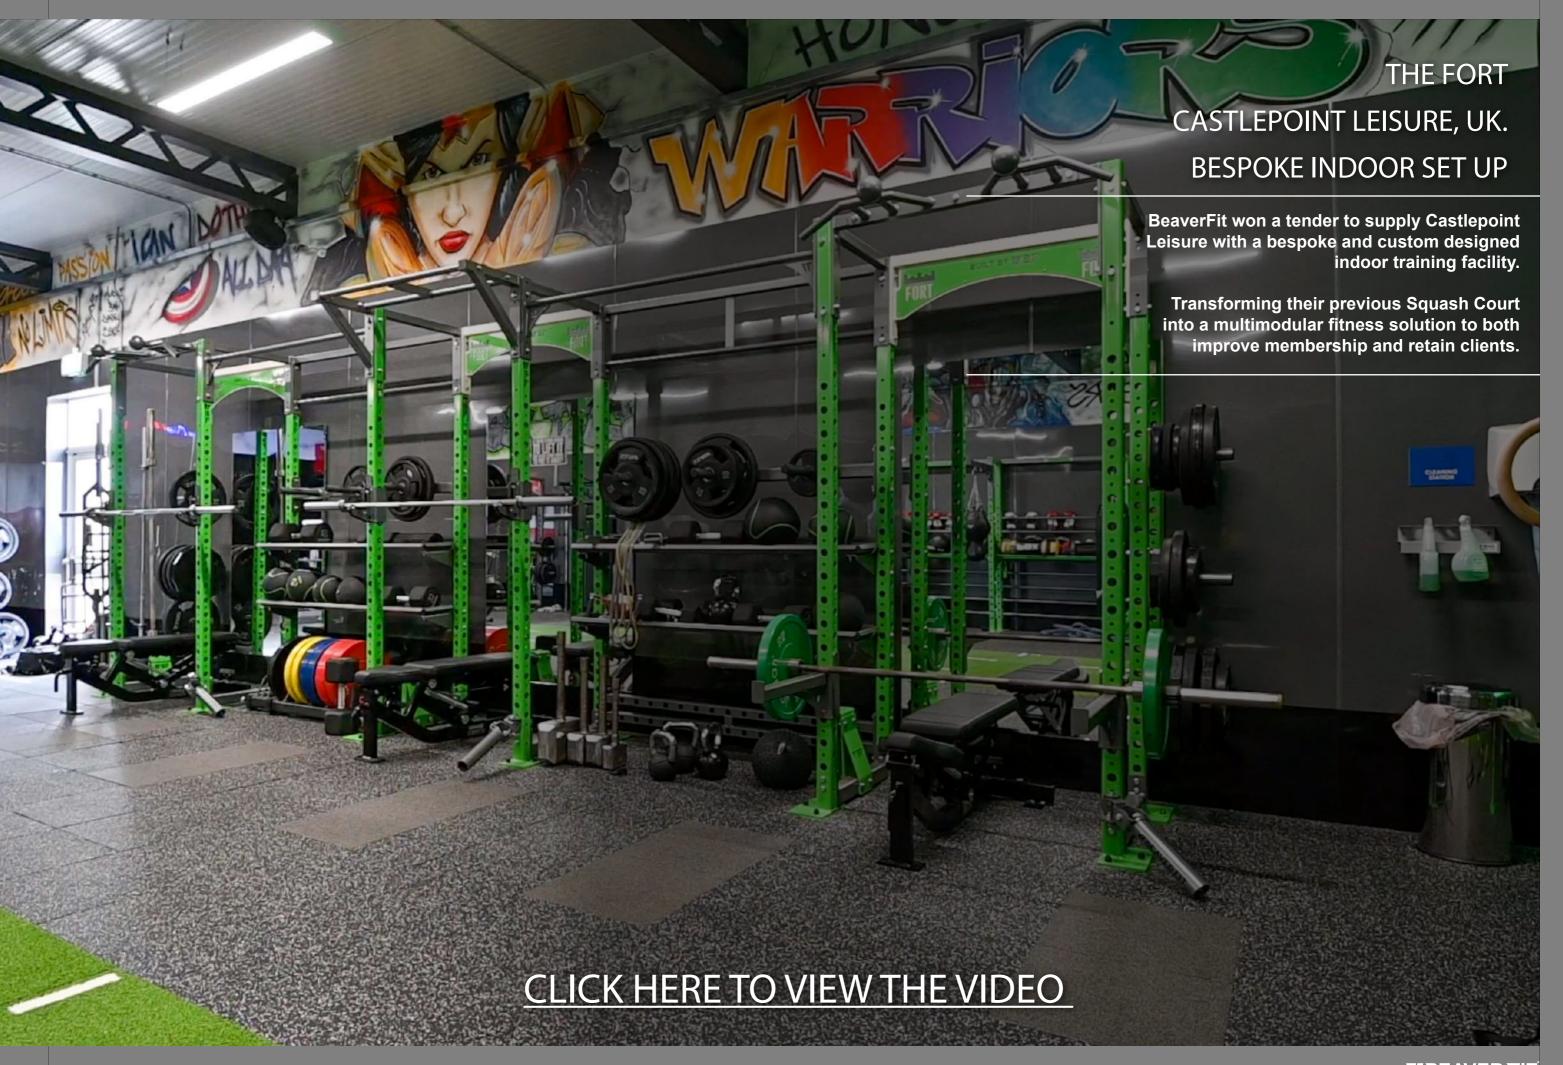

### Overview

BeaverFit has an extensive range of large container gyms and storage solutions, equipped for outdoor fitness and training.

BeaverFit created the first ever innovative container gym - it can be copied but never compared.

These facilities will give you the ability to transform any space into a training area, that meets the requirements of your clients progression, in the most effective way possible.

Disrupt the industry.