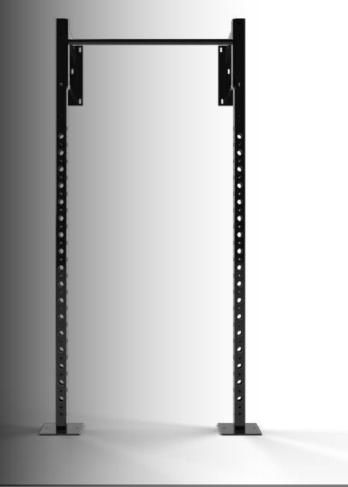

#### **Product Overview**

The Wall-Mounted Squat Rack is one of BeaverFits most popular pieces of equipment.

It demonstrates an all-in-one fitness solution - with the ability to remain positioned in one location as a statement piece.

The heavy steel framework ensures the stability and verstaility of this product, enabling it to withstand a considerable amount of weight.

#### **Features**

Accomdates up to 2 users

Designed & Made In Britain

5-Year Warranty

Customisable

Product Code: 401 - 007