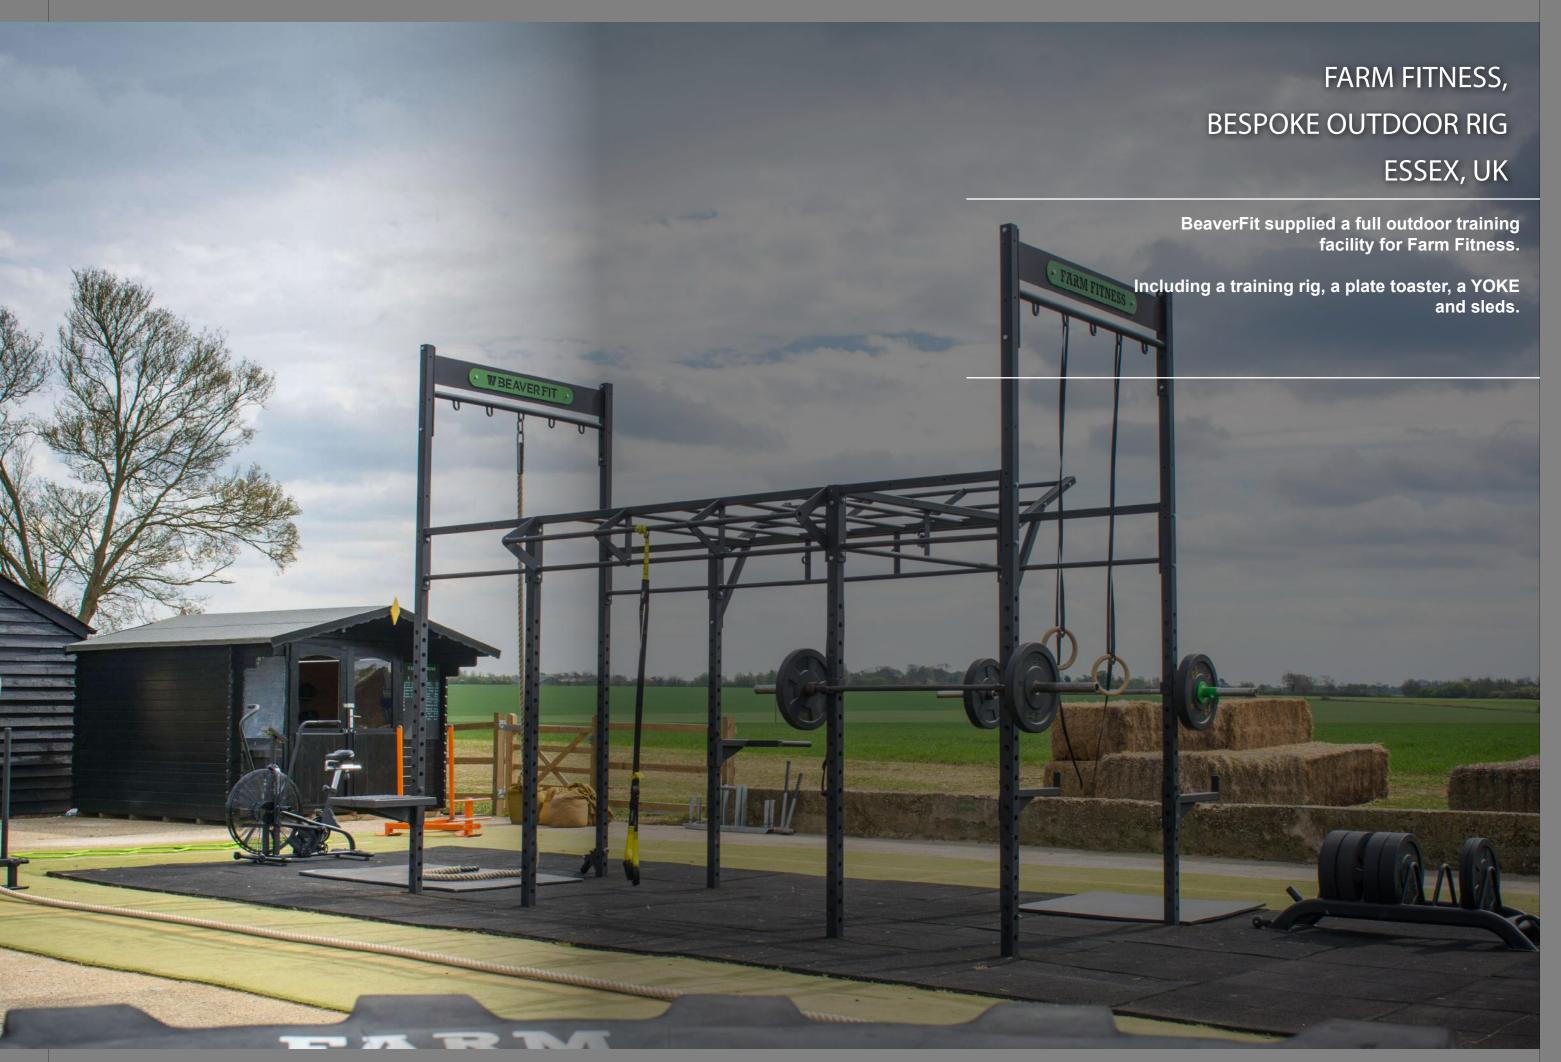

BeaverFit is the original designer and manufacturer of shipping container training lockers, with over 9 years experience making and refining these unique products. We have supplied products to militaries worldwide and continue to be a market leader in the supply of military fitness equipment. Our ability for the manufacturing of custom training rigs has also been enjoyed by David LLoyd Gyms, The RFU, The Reebok Sports Club, Fusion Lifestyle, 1 Life, Exercise4Less, Jumeirah Beach Hotel Group, 1REBEL, Bulgari Hotel and much more.