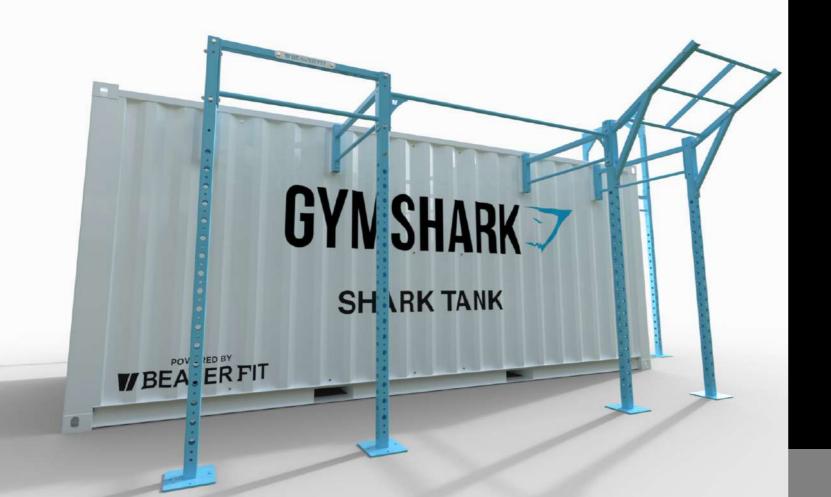

### Overview

BeaverFit has an extensive range of large container gyms and storage solutions, equipped for outdoor fitness and training.

BeaverFit created the first ever innovative container gym - it can be copied but never compared.

These facilities will give you the ability to transform any space into a training area, that meets the requirements of your clients progression, in the most effective way possible.

Disrupt the industry.

5FT MOBILE THE SHRED SHED

10 FT LOCKER STRENGTH AND CONDITIONG SHELTER

20 FT LOCKER BESPOKE SOLUTIONS

Product Code: 600 - 005 F

PATENTED DESIGN