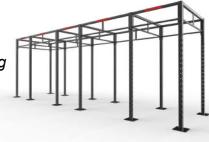

# Design View

The BeaverFit Standard series is the original range of BeaverFit rigs, designed out of a requirement of the British Military.

There are multiple variations in this series, fit for a variety of different functional fitness necessities.

These facilities can be made bespoke and custom branded to suit any available area space.

#### **Features**

Can be Galvanised for outdoor use

Designed & Made In Britain

5-Year Warranty

Compatible with various attachments

#### **Variations**

504 - 000 the crusader

505 - 000 the destroyer

503 - 000 the commander