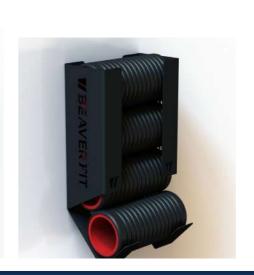

The Power Log is an industrial piece of equipment, used in 'Strong Man' exercises.

Alongside this, it is a solid and durable addition to any PT or group training set up.

Used by functional fitness Athletes and Power Lifters and a great alternative to squad logs.

#### **Features**

Patented Invention

Designed & Made In Britain

5-Year Warranty

Customisable

A YOKE is a 'Strong Man' attachment. A verstaile piece of kit that is similar to that of a mobile squat station.