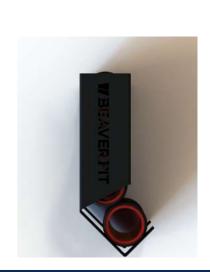

The Power Log is an industrial piece of equipment, used in 'Strong Man' exercises.

Alongside this, it is a solid and durable addition to any PT or group training set up.

Used by functional fitness Athletes and Power Lifters and a great alternative to squad logs.

#### **Features**

Patented Invention

Designed & Made In Britain

5-Year Warranty

Customisable

A YOKE is a 'Strong Man' attachment. A verstaile piece of kit that is similar to that of a mobile squat station.