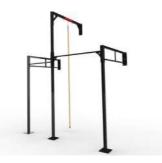

#### **Variations**

511 - 001 corner unit

511 - 002 double bay wall unit

550 - 330 the L rig

The BeaverFit Wall Mounted Rig is ideal if you are situated in an Urban space of which you have the ability to use a secure set up that remains in one location.

It is agile and durable with the added benefit of up to 7 people using it at one given time.

This set up can be used indoor or outdoor.

The Wall Mounted Rig is strong and versatile, with the ability to host a variety of functional fitness activities.

#### **Features**

Galvanised for outdoor use

Designed & Made In Britain

5-Year Warranty

Compatible with various attachments

#### **Variations**

507 - 001 single bay wall mounted rig

507 - 002 double bay wall mounted rig

507 - 003 triple bay wall mounted rig