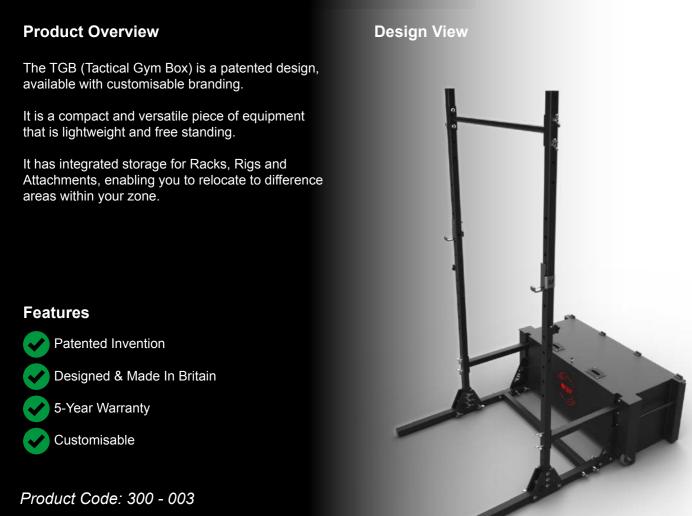

#### **Features**

Galvanised for outdoor use

Designed & Made In Britain

5-Year Warranty

Customisable

Product Code: 402 - 002

The Portable Squat Rack is the perfect partner for any fitness set up

With 2 sturdy, 5mm thick box section legs - designed to hold any BeaverFit accessory, this squat rack not only allows for a multitude of workouts, but the stands can also be stored away - taking up minimal space.

Stable 'H' base on each leg gives fantastic stabilit. This Squat Rack is a compact and versatile piece of equipment that is heavy weight and free standing.

#### **Features**

Galvanised for outdoor use

J-Pegs Included

5-Year Warranty

Portable

Product Code: 403 - 001