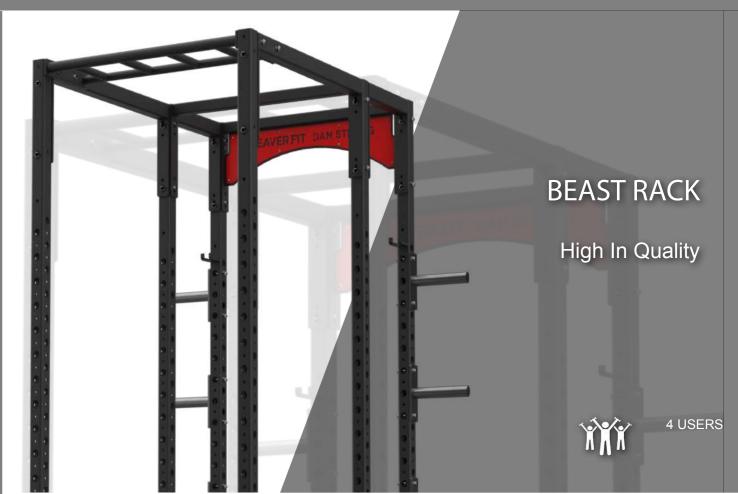

# Design View

The BeaverFit Standard series is the original range of BeaverFit rigs, designed out of a requirement of the British Military.

There are multiple variations in this series, fit for a variety of different functional fitness necessities.

These facilities can be made bespoke and custom branded to suit any available area space.

#### **Features**

Can be Galvanised for outdoor use

Designed & Made In Britain

5-Year Warranty

Compatible with various attachments

#### **Variations**

504 - 000 the crusader

505 - 000 the destroyer

503 - 000 the commander