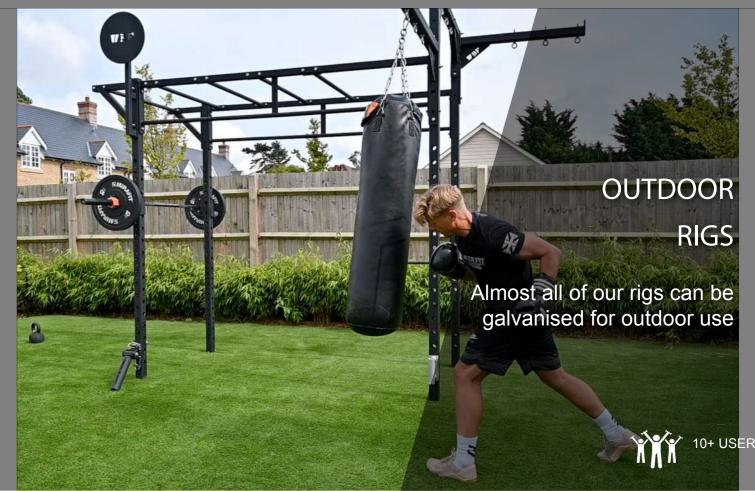

#### **Product Overview**

The BeaverFit outdoor rigs are made up of multi modular additions, created for specific uses.

Almost all of our BeaverFit Rigs can be galvanized for outdoor use.

Please see a small range, to the right.

#### **Features**

Designed & Made In Britain

5-Year Warranty

Customisable

#### **Variations**

550 - 226 model X rig

550 - 245 model Y rig

550 - 270 model T rig