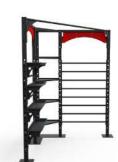

#### **Product Overview**

The BeaverFit Expansion Series was designed to enable facilities to take advantage of otherwise unused areas, maximizing training space whilst minimizing their equipment footprint.

With fully customizable dimensions, each product can be designed to fit any area and includes overhead anchor points for suspended bodyweight training.

With integrated barbell storage shelves and boxes, the Expansion Series is the ultimate small-space training solution.

#### **Features**

Attachments available

Designed & Made In Britain

5-Year Warranty

Customisable

#### **Variations**

511 - 001 corner unit

511 - 002 double bay wall unit

550 - 330 the L rig

The BeaverFit Wall Mounted Rig is ideal if you are situated in an Urban space of which you have the ability to use a secure set up that remains in one location.