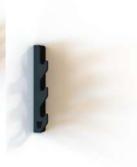

**SQUAT RACK** 

The BeaverFit Half Rack allows your client to perform a wide variety of strength exercises, whilst also incorporating plate storage solutions.

It also boasts an integrated chin up bar and areas for attachments.

This Half Rack is built using a 5mm steel box section for superior rigidity, able to withstand all forms of strenuous exercise.

Ensuring that both athletes and fitness enthusiasts can train safely and efficiently.

#### **Features**

Galvanised for outdoor use

Designed & Made In Britain

5-Year Warranty

Customisable

Product Code: 402 - 002

The Portable Squat Rack is the perfect partner for any fitness set up

With 2 sturdy, 5mm thick box section legs - designed to hold any BeaverFit accessory, this squat rack not only allows for a multitude of workouts, but the stands can also be stored away - taking up minimal space.