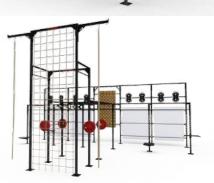

#### **Product Overview**

The BeaverFit outdoor rigs are made up of multi modular additions, created for specific uses.

Almost all of our BeaverFit Rigs can be galvanized for outdoor use.

Please see a small range, to the right.

#### **Features**

Designed & Made In Britain

5-Year Warranty

Customisable

#### **Variations**

550 - 226 model X rig

550 - 245 model Y rig

550 - 270 model T rig