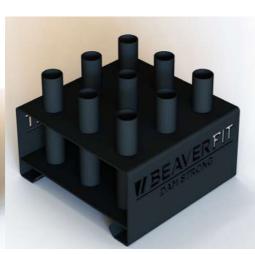

5FT MOBILE THE SHRED SHED

10 FT LOCKER STRENGTH AND CONDITIONG SHELTER

20 FT LOCKER BESPOKE SOLUTIONS

Product Code: 600 - 005 F

PATENTED DESIGN