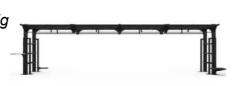

#### **Product Overview**

The BeaverFit outdoor rigs are made up of multi modular additions, created for specific uses.

Almost all of our BeaverFit Rigs can be galvanized for outdoor use.

Please see a small range, to the right.

#### **Variations**

550 - 226 model X rig

550 - 245 model Y rig

550 - 270 model T rig