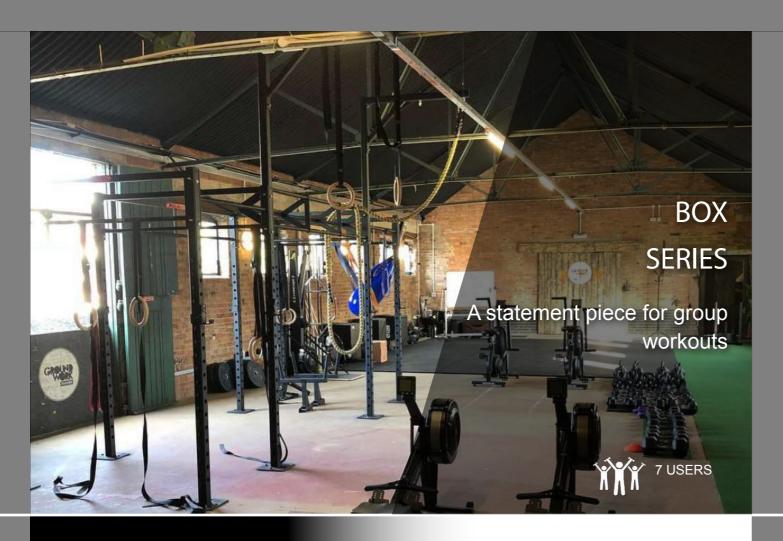

#### **Variations**

508 - 001 single bay free standing rig

508 - 002 double bay free standing rig

508 - 003 triple bay free standing rig

The BeaverFit Box Series was designed through requirement, creating a versatile training station that allows multiple people to work out on and around the frame whilst not impacting the gym space. Each unit also allows users to complete a full bodyweight workout with in a variety of different stations.

Fully customisable options available - including bespoke design, custom colour and package accessories.

#### **Features**

Galvanised for outdoor use

Designed & Made In Britain

5-Year Warranty

Compatible with various attachments

#### **Variations**

509 - 031 single bay wall mounted tower rig

509 - 032 double bay wall mounted tower rig

509 - 033 triple bay wall mounted tower rig