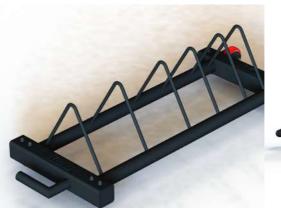

#### **Product Overview**

The Wall-Mounted Squat Rack is one of BeaverFits most popular pieces of equipment.

It demonstrates an all-in-one fitness solution - with the ability to remain positioned in one location as a statement piece.

The heavy steel framework ensures the stability and verstaility of this product, enabling it to withstand a considerable amount of weight.

#### **Features**

Accomdates up to 2 users

Designed & Made In Britain

5-Year Warranty

Customisable

Product Code: 401 - 007