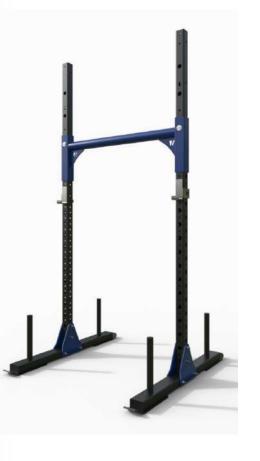

#### **Product Overview**

The Wall-Mounted Squat Rack is one of BeaverFits most popular pieces of equipment.

It demonstrates an all-in-one fitness solution - with the ability to remain positioned in one location as a statement piece.

The heavy steel framework ensures the stability and verstaility of this product, enabling it to withstand a considerable amount of weight.

#### **Features**

Accomdates up to 2 users

Designed & Made In Britain

5-Year Warranty

Customisable

Product Code: 401 - 007