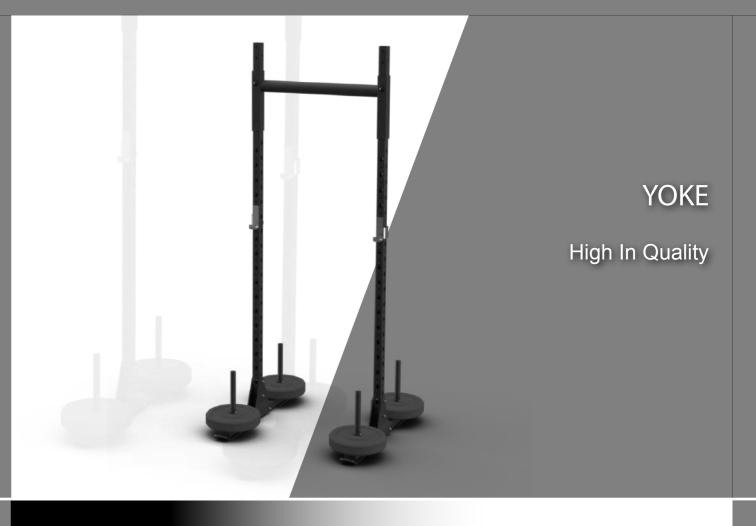

#### **Features**

Patented Invention

Designed & Made In Britain

5-Year Warranty

Customisable

A YOKE is a 'Strong Man' attachment. A verstaile piece of kit that is similar to that of a mobile squat station.

It can be used for sled pushes/pulls, squats and overhead carries.

Often used in functional-fitness workouts.

Multi-functional, with positions in all four lower corners to load and unload weights.

#### **Features**

High In Quality

Designed & Made In Britain

5-Year Warranty

Customisable

The BeaverFit Prowler Sled is made using the most durable materials on the market.

Designed for athletes, and fit-for-purpose to suit all Strength and Conditioning activities.