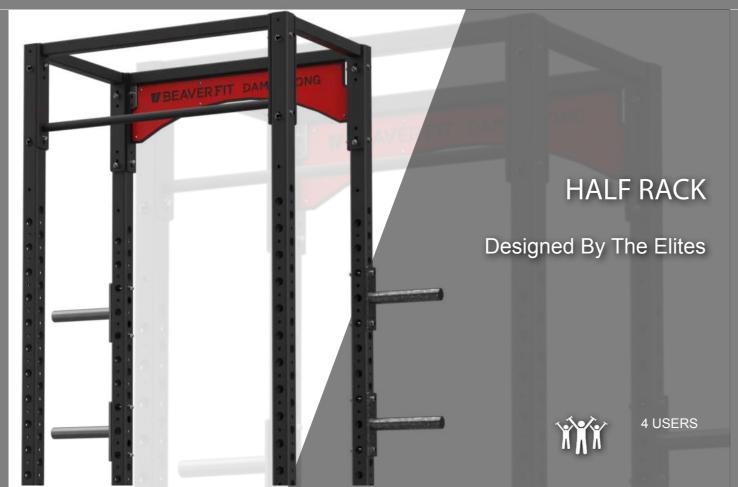

**SQUAT RACK** 

The BeaverFit Half Rack allows your client to perform a wide variety of strength exercises, whilst also incorporating plate storage solutions.

It also boasts an integrated chin up bar and areas for attachments.

This Half Rack is built using a 5mm steel box section for superior rigidity, able to withstand all forms of strenuous exercise.

Ensuring that both athletes and fitness enthusiasts can train safely and efficiently.

#### **Features**

Galvanised for outdoor use

Designed & Made In Britain

5-Year Warranty

Customisable

Product Code: 402 - 002

The Portable Squat Rack is the perfect partner for any fitness set up

With 2 sturdy, 5mm thick box section legs - designed to hold any BeaverFit accessory, this squat rack not only allows for a multitude of workouts, but the stands can also be stored away - taking up minimal space.