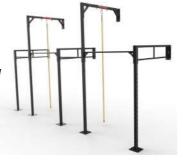

#### **Product Overview**

The BeaverFit Free Standing Rig is ideal if you are situated in an Urban space - with the added element of maneuverability.

There is an allowance of multiple users at one given time, allowing you to host a variety of fitness workouts or circuits at one given time.

It also has a strong and powerful aesthetic, making it a strong attirbute to any fitness set up.

This set up can be used indoors or outdoors.

#### **Features**

Attachments available

Designed & Made In Britain

5-Year Warranty

Customisable

#### **Variations**

508 - 001 single bay free standing rig

508 - 002 double bay free standing rig

508 - 003 triple bay free standing rig

The BeaverFit Box Series was designed through requirement, creating a versatile training station that allows multiple people to work out on and around the frame whilst not impacting the gym space. Each unit also allows users to complete a full bodyweight workout with in a variety of different stations.