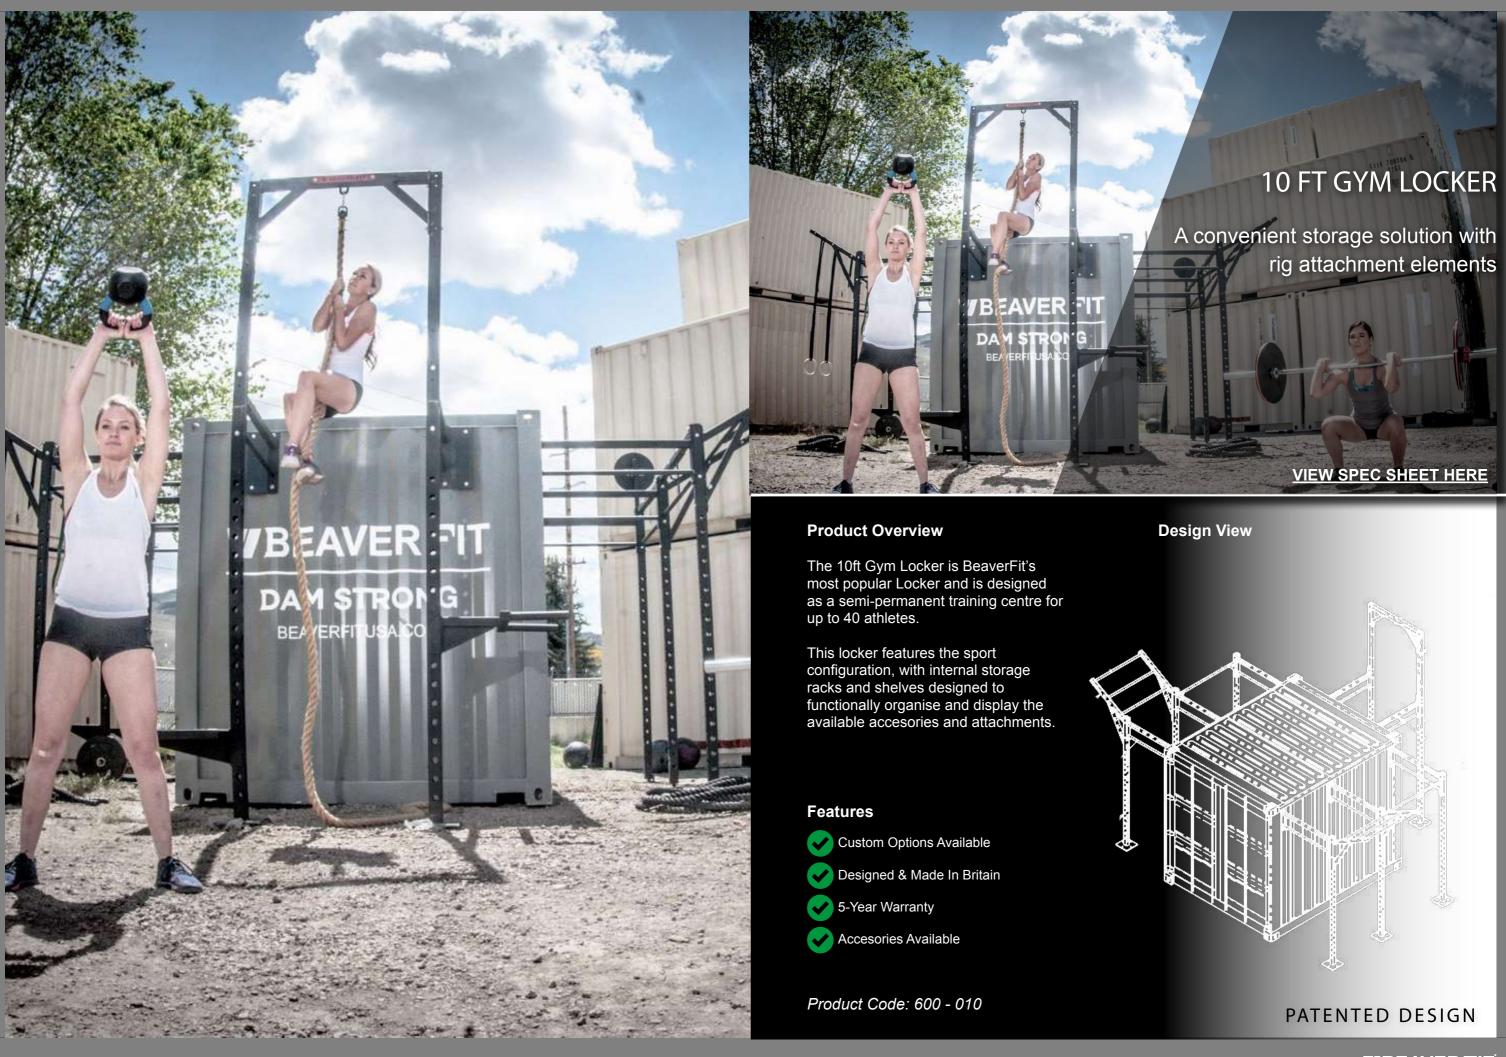

5FT MOBILE THE SHRED SHED

10 FT LOCKER STRENGTH AND CONDITIONG SHELTER

20 FT LOCKER BESPOKE SOLUTIONS

Product Code: 600 - 005 F

PATENTED DESIGN