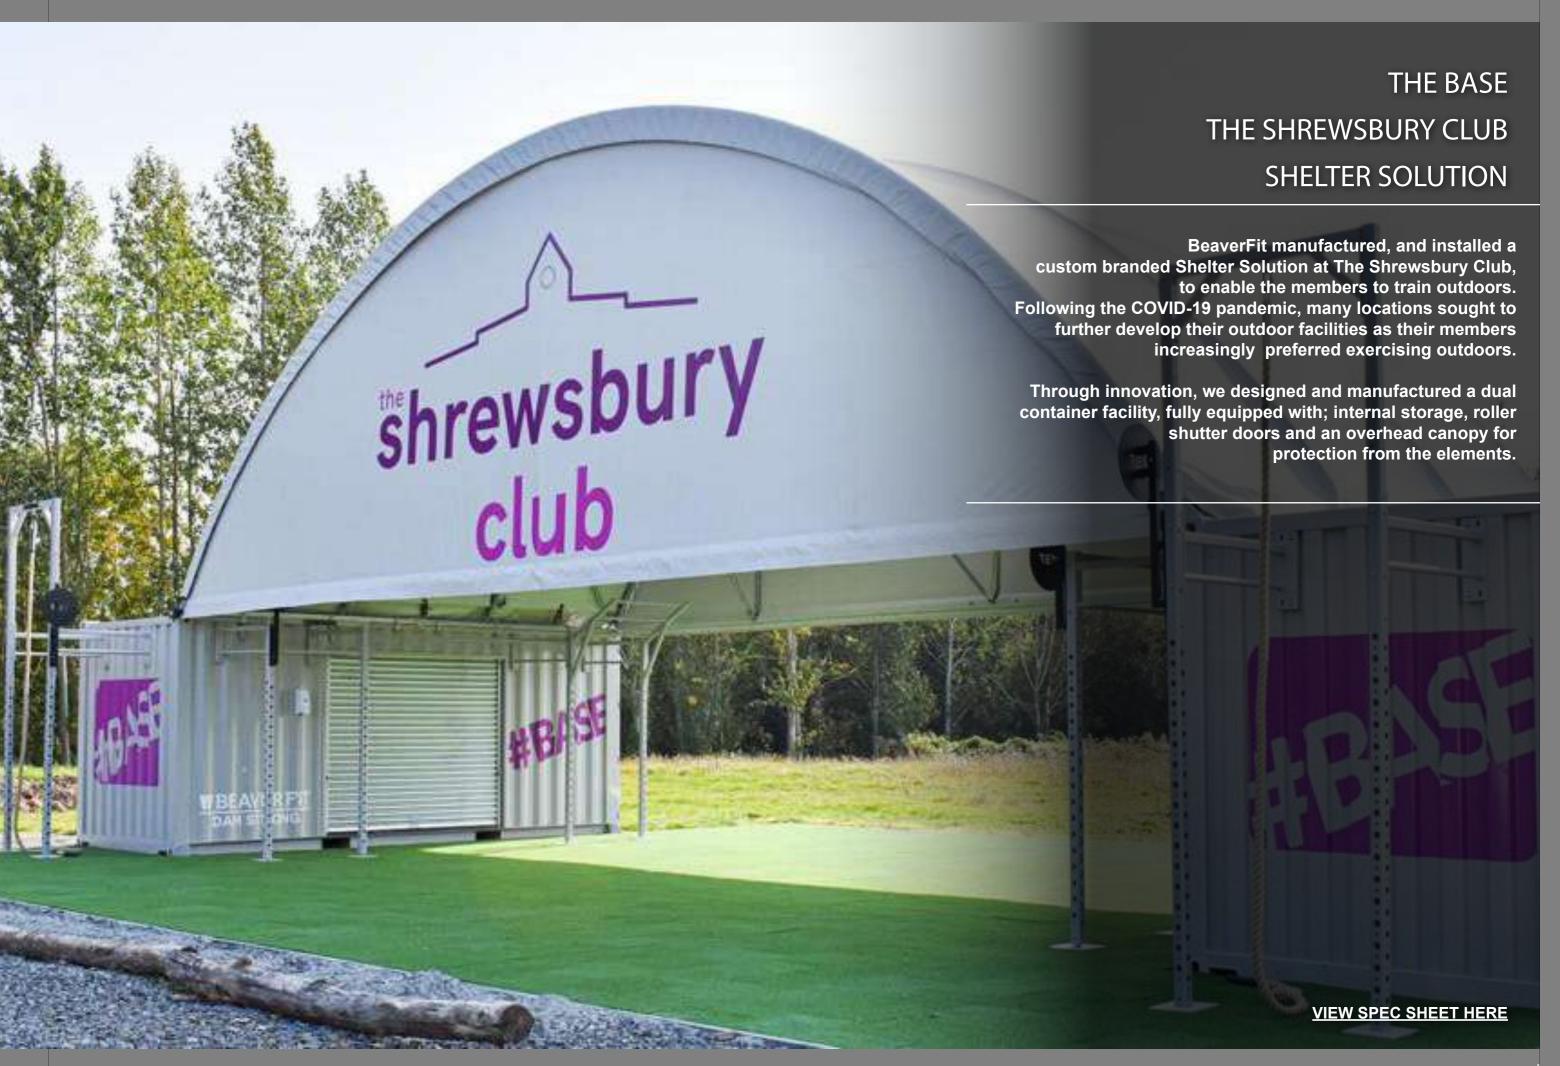

5FT MOBILE THE SHRED SHED

10 FT LOCKER STRENGTH AND CONDITIONG SHELTER

20 FT LOCKER BESPOKE SOLUTIONS

Product Code: 600 - 005 F

PATENTED DESIGN