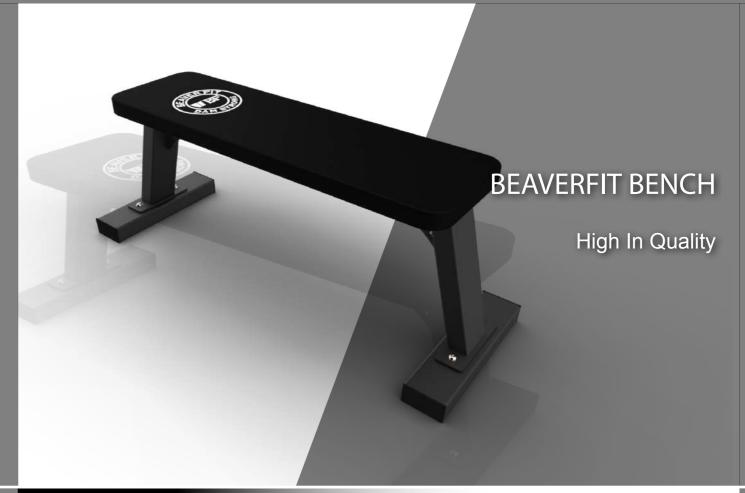

#### **Product Overview**

The BeaverFit Bench, can be used as part of your weight training routine.

Quite often a necessary requirement in any gym or training facility.

Designed and manufactured in Britain, made with robust and sturdy materials.

This item can be custom branded to suit your desired aesthetic.

#### **Features**

High In Quality

Designed & Made In Britain

Sturdy and Durable

Customisable

Product Code: 755 - 001