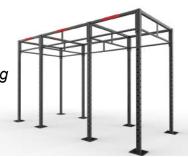

#### **Variations**

514 - 001 wall mounted 4 bag rig

508 - 002 free standing 4 bag rig

508 - 003 free standing 6 bag rig

The Bridge Series spans a working space, and is one of our most versatile solutions. It as integrated storage for space saving solutions, alongside an availability in three different sizes.

This facility can boast a multitude of attachments, resulting in an all in one fitness set up for the advanced space.

This unique and robust design is manufactured to the highest of standards, to ensure frequent usability and a long lasting structure.

#### **Features**

Can be galvanised for outdoor use

Designed & Made In Britain

5-Year Warranty

Compatible with various attachments

#### **Variations**

510 - 002 small bridge rig

510 - 003 medium bridge rig

510 - 004 large bridge rig