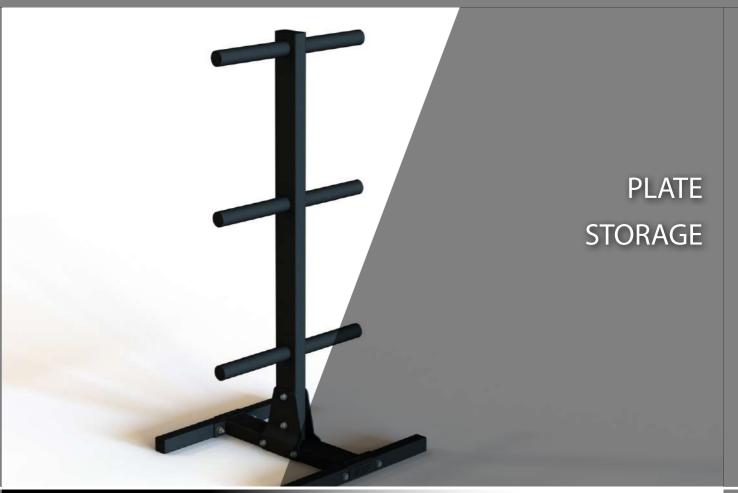

**SQUAT RACK** 

The BeaverFit Half Rack allows your client to perform a wide variety of strength exercises, whilst also incorporating plate storage solutions.

It also boasts an integrated chin up bar and areas for attachments.

This Half Rack is built using a 5mm steel box section for superior rigidity, able to withstand all forms of strenuous exercise.

Ensuring that both athletes and fitness enthusiasts can train safely and efficiently.

#### **Features**

Galvanised for outdoor use

Designed & Made In Britain

5-Year Warranty

Customisable

Product Code: 402 - 002

The Portable Squat Rack is the perfect partner for any fitness set up

With 2 sturdy, 5mm thick box section legs - designed to hold any BeaverFit accessory, this squat rack not only allows for a multitude of workouts, but the stands can also be stored away - taking up minimal space.