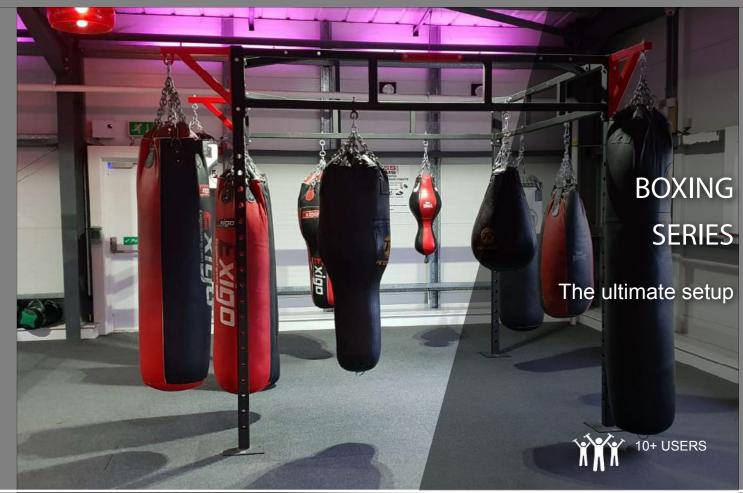

#### **Product Overview**

The BeaverFit Boxing series was created to suit any sports training facility. An innovative design made up of multiple trainign bays and bag attachments. Versatile and custom made to fit any location.

This expertly designed solution allows for any type of training; body weight, reactivity, recovery and functional fitness. Allowing for a multitude of used.

Available in bespoke designs and custom colours.

#### **Features**

Attachments available

Designed & Made In Britain

Customisable

#### **Variations**

514 - 001 wall mounted 4 bag rig

508 - 002 free standing 4 bag rig

508 - 003 free standing 6 bag rig

The Bridge Series spans a working space, and is one of our most versatile solutions. It as integrated storage for space saving solutions, alongside an availability in three different sizes.