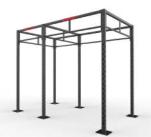

#### **Product Overview**

The BeaverFit Free Standing Rig is ideal if you are situated in an Urban space - with the added element of maneuverability.

There is an allowance of multiple users at one given time, allowing you to host a variety of fitness workouts or circuits at one given time.

It also has a strong and powerful aesthetic, making it a strong attirbute to any fitness set up.

This set up can be used indoors or outdoors.

#### **Features**

Attachments available

Designed & Made In Britain

5-Year Warranty

Customisable

#### **Variations**

508 - 001 single bay free standing rig

508 - 002 double bay free standing rig

508 - 003 triple bay free standing rig

The BeaverFit Box Series was designed through requirement, creating a versatile training station that allows multiple people to work out on and around the frame whilst not impacting the gym space. Each unit also allows users to complete a full bodyweight workout with in a variety of different stations.