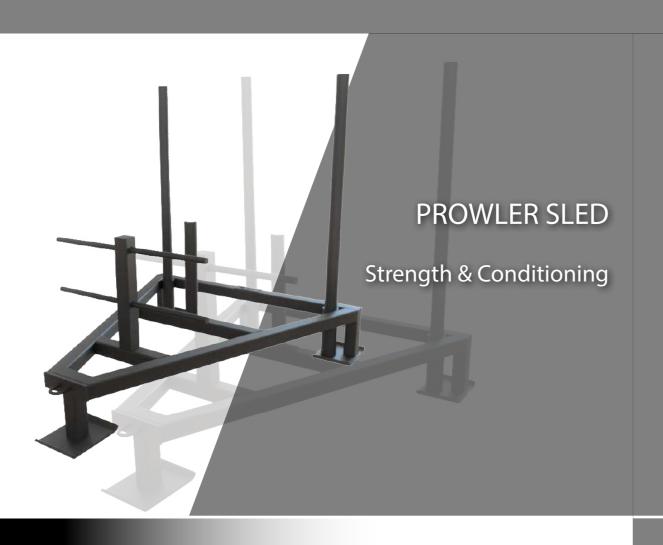

#### **Features**

High In Quality

Designed & Made In Britain

5-Year Warranty

Customisable

The BeaverFit Prowler Sled is made using the most durable materials on the market.

Designed for athletes, and fit-for-purpose to suit all Strength and Conditioning activities.

Built to suit astro and gym flooring.

#### **Features**

Unique Design

Manufactured In Britain

Made using 5mm Steel

Customisable