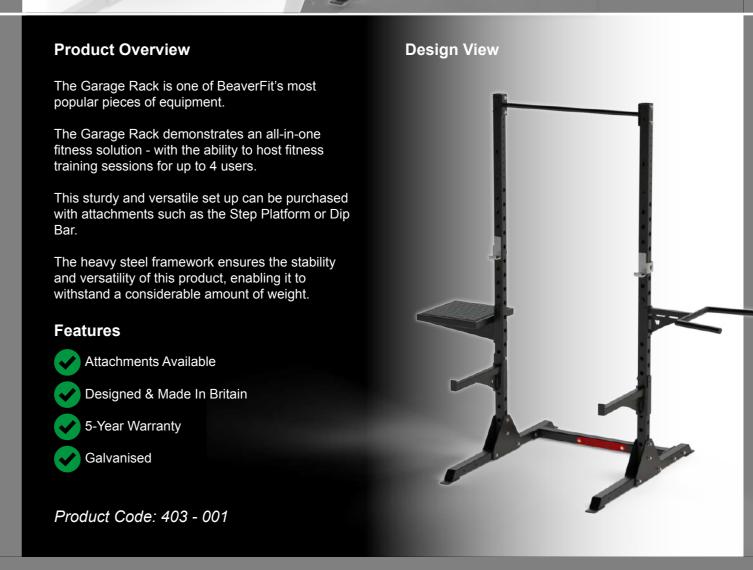

#### **Product Overview**

The Wall-Mounted Squat Rack is one of BeaverFits most popular pieces of equipment.

It demonstrates an all-in-one fitness solution - with the ability to remain positioned in one location as a statement piece.

The heavy steel framework ensures the stability and verstaility of this product, enabling it to withstand a considerable amount of weight.

#### **Features**

Accomdates up to 2 users

Designed & Made In Britain

5-Year Warranty

Customisable

Product Code: 401 - 007