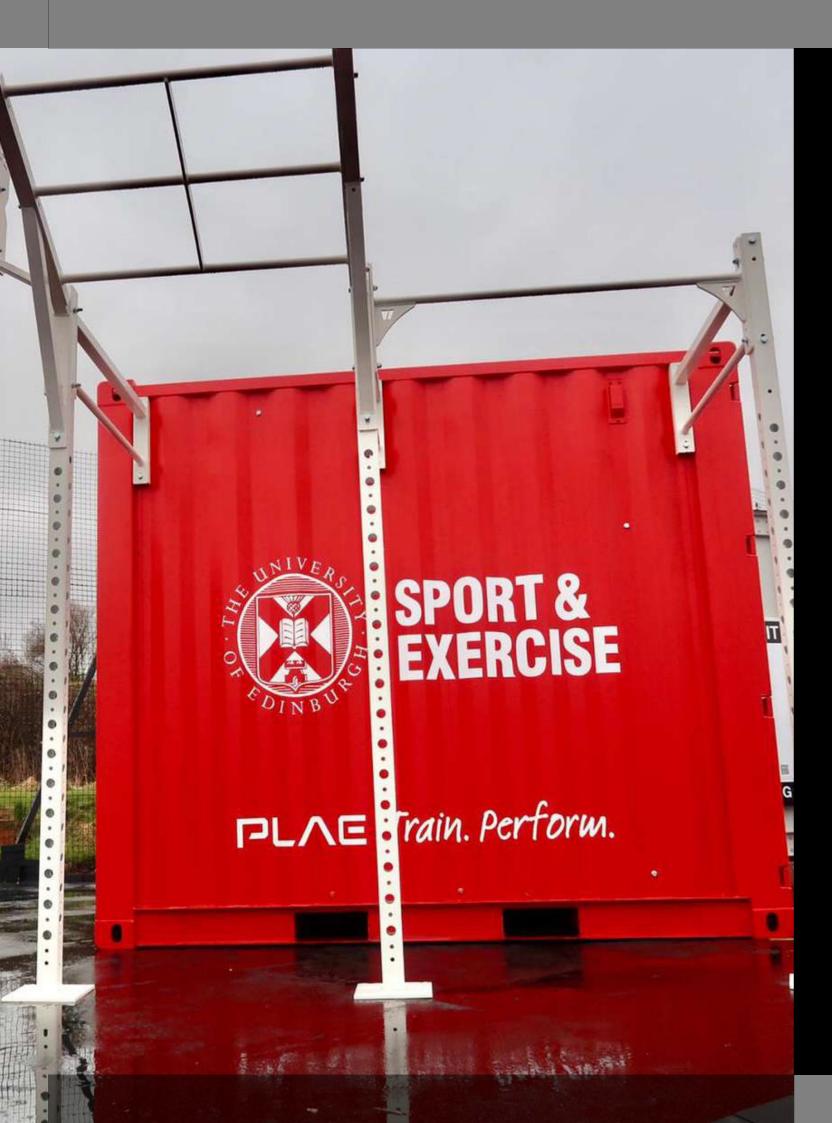

### **CONTAINER GYMS**

### Overview

BeaverFit has an extensive range of large container gyms and storage solutions, equipped for outdoor fitness and training.

BeaverFit created the first ever innovative container gym - it can be copied but never compared.

These facilities will give you the ability to transform any space into a training area, that meets the requirements of your clients progression, in the most effective way possible.

Disrupt the industry.